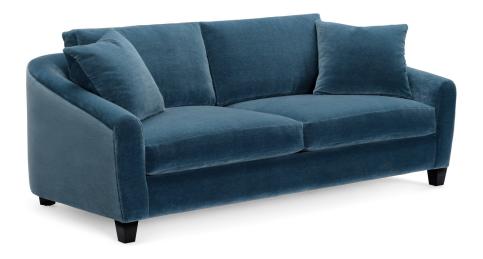

### **ROMAN**

The Roman Sofa combines transitional design with effortless elegance, featuring softly padded, sloped arms and tapered wood legs that lift the frame off the floor, creating a light and airy feel.

#### STANDARD FEATURES

Spring Construction: Sinuous
Seat Cushion: Cloud 9
Back Cushion: Blend Down
Throw Pillows: See Schematics

### **OVERALL DIMENSIONS**

**BODY DETAILS** 

Overall Width: 85" Overall Depth: 39" Overall Height: 35" Frame Height: 31"

SEAT DETAILS

Seat Height: 19" Seat Depth: 23"

ARM/LEG DETAILS

Arm Width: 6"

Arm Height: 23.5"

Leg Height: 4"

| WOOD FINISH<br>(Standard) | WOOD FINISH<br>(Premium)* | SEAT<br>CUSHION FILL       |
|---------------------------|---------------------------|----------------------------|
| □ Cream                   | ☐ Linen                   | ☐ Cloud 9 (Standard        |
| □ Milk                    | ☐ Pearl                   | ☐ Luxe Aire*               |
| ☐ Cloud                   | ☐ Sand                    | ☐ Down Supreme*            |
| □ Natural                 | ☐ Ash                     | ☐ Spring Down*             |
| ☐ Sandalwood              | ☐ Putty                   | ☐ Trillium*                |
| ☐ Caramel                 | ☐ Slate                   |                            |
| ☐ French Walnut           | ☐ Shale                   | BACK<br>CUSHION FILL       |
| □ Old Oak                 | ☐ Cavalier                | ☐ Blend Down<br>(Standard) |
| □ Umber                   | ☐ Rustic Gray             |                            |
| ☐ Driftwood               | ☐ Regent                  | ☐ Trillium*                |
| ☐ Shadow                  | □ Zebra                   | ☐ Regalaire*               |
| □ Black Walnut            | ☐ Black Lacquer           | ☐ Down Supreme*            |
| NAILHEAD<br>FINISH*       | NAILHEAD<br>SPACING*      |                            |
| ☐ French Natural          | ☐ Head-to-Head            |                            |
| □ Pewter                  | ☐ One On, One Off         |                            |
| □ Nickel                  |                           |                            |
| ☐ Bright Gold             | NAILHEAD<br>LOCATION*     |                            |
| ☐ Antique Brass           | ☐ Body/Base               |                            |
| □ Black Pearl             | ☐ Arms                    |                            |
| ☐ Bronze                  |                           |                            |
| EADDIO DATTED::           |                           |                            |
| FABRIC PATTERN: _         |                           |                            |