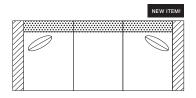

## **AVAILABLE PIECES**

(DRAWINGS NOT TO SCALE)

### SOFAS

#30 - SOFA 85"W x 39"D Includes 2 - 20" x 20" throw pillows