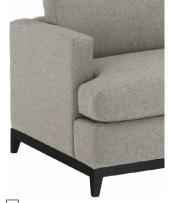

#### 2.5" Wood Block Leg

2201
3.5" Arm + Square

2202 3.5" Arm + "T"

□ 2203 7" Arm + Square

5" Tapered Wood Leg

□ 2225 3.5" Arm + Square

**2226** 3.5" Arm + "T"

**2227** 7" Arm + Square

#### 2.5" Wood Plinth Base

**2213** 3.5" Arm + Square

**2214** 3.5" Arm + "T"

□ **2215** 7" Arm + Square

□ 2216 7" Arm + "T"

#### 5" Transitional Wood Base

2217
3.5" Arm + Square

2218 3.5" Arm + "T"

□ 2219 7" Arm + Square

2220 7" Arm + "T"

#### 5" Mid-Century Wood Base

□ 2221 3.5" Arm + Square

**2222** 3.5" Arm + "T"

∟ 2223 7" Arm + Square

**2224** 7" Arm + "T"