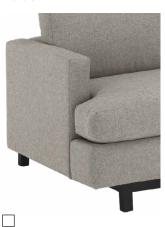

#### 2.5" Wood Block Leg

2201
3.5" Arm + Square

2202 3.5" Arm + "T"

□ 2203 7" Arm + Square

5" Tapered Wood Leg

□ 2225 3.5" Arm + Square

**2226** 3.5" Arm + "T"

**2227** 7" Arm + Square

2228 7" Arm + "T"

#### 2.5" Wood Plinth Base

**2213** 3.5" Arm + Square

**2214** 3.5" Arm + "T"

□ **2215** 7" Arm + Square

□ 2216 7" Arm + "T"

#### 5" Transitional Wood Base

2217
3.5" Arm + Square

2218 3.5" Arm + "T"

□ 2219 7" Arm + Square

2220 7" Arm + "T"

#### 5" Mid-Century Wood Base

□ 2221 3.5" Arm + Square

**2222** 3.5" Arm + "T"

∟ 2223 7" Arm + Square

**2224** 7" Arm + "T"