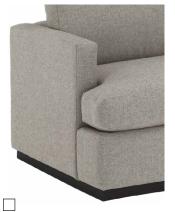

#### 2.5" Wood Block Leg

2201
3.5" Arm + Square

2202 3.5" Arm + "T"

□ 2203 7" Arm + Square

5" Tapered Wood Leg

□ 2225 3.5" Arm + Square

**2226** 3.5" Arm + "T"

**2227** 7" Arm + Square

2228 7" Arm + "T"