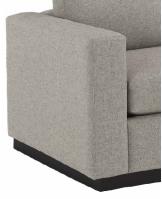

#### 2.5" Wood Block Leg

2201
3.5" Arm + Square

2202 3.5" Arm + "T"

□ 2203 7" Arm + Square

5" Tapered Wood Leg

□ 2225 3.5" Arm + Square

**2226** 3.5" Arm + "T"

**2227** 7" Arm + Square

2228 7" Arm + "T"