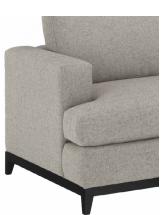

#### 2.5" Wood Block Leg

2201
3.5" Arm + Square

2202 3.5" Arm + "T"

□ 2203 7" Arm + Square

5" Tapered Wood Leg

□ 2225 3.5" Arm + Square

**2226** 3.5" Arm + "T"

**2227** 7" Arm + Square

#### 2.5" Wood Plinth Base

**2213** 3.5" Arm + Square

**2214** 3.5" Arm + "T"

□ **2215** 7" Arm + Square

□ 2216 7" Arm + "T"

#### 5" Transitional Wood Base

2217
3.5" Arm + Square

2218 3.5" Arm + "T"

□ 2219 7" Arm + Square

2220 7" Arm + "T"

#### 5" Mid-Century Wood Base

□ 2221 3.5" Arm + Square

**2222** 3.5" Arm + "T"

∟ 2223 7" Arm + Square

**2224** 7" Arm + "T"