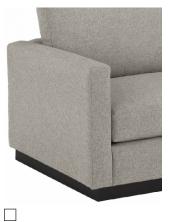

#### 2.5" Wood Block Leg

2201
3.5" Arm + Square

2202 3.5" Arm + "T"

□ 2203 7" Arm + Square

5" Tapered Wood Leg

□ 2225 3.5" Arm + Square

**2226** 3.5" Arm + "T"

**2227** 7" Arm + Square

2228 7" Arm + "T"