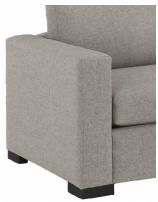

#### 5" Mid-Century Wood Base

□ 2221 3.5" Arm + Square

**2222** 3.5" Arm + "T"

∟ 2223 7" Arm + Square

**2224** 7" Arm + "T"