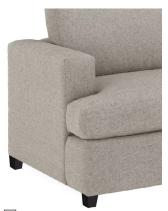

#### 2.5" Wood Block Leg

2201
3.5" Arm + Square

2202 3.5" Arm + "T"

□ 2203 7" Arm + Square

5" Tapered Wood Leg

□ 2225 3.5" Arm + Square

**2226** 3.5" Arm + "T"

**2227** 7" Arm + Square

2228 7" Arm + "T"

#### 2.5" Wood Plinth Base

**2213** 3.5" Arm + Square

**2214** 3.5" Arm + "T"

□ **2215** 7" Arm + Square

□ 2216 7" Arm + "T"