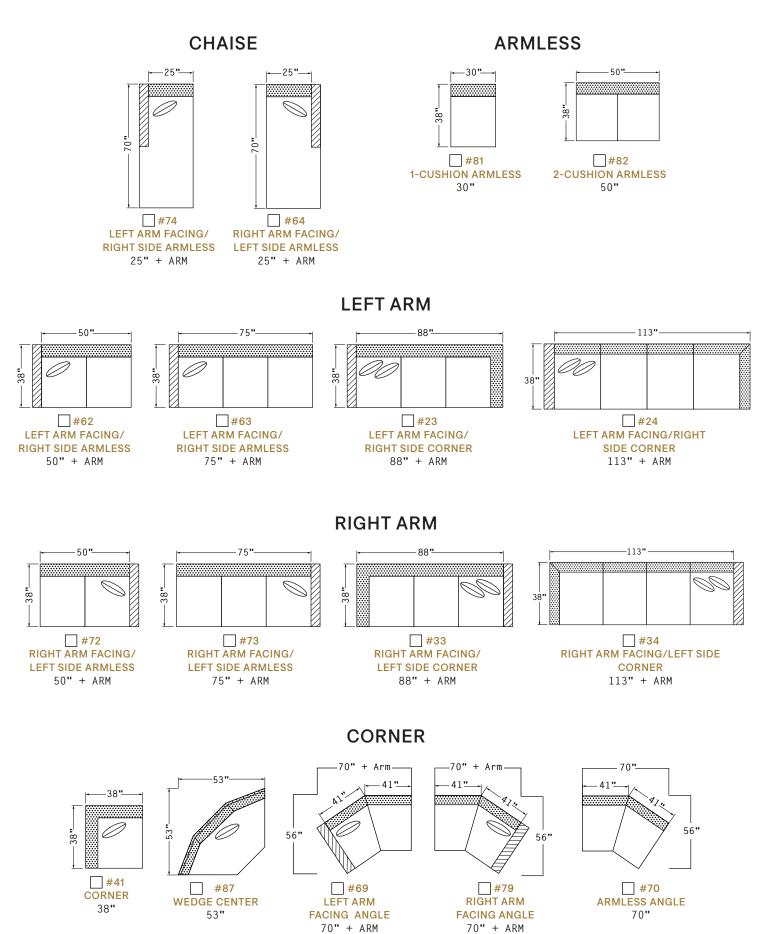

## STEP 7: CHOOSE YOUR SECTIONAL PIECES

Select from over 15 options to create the perfect configuration.