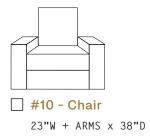

## **STEP 1: CHOOSE YOUR STYLE**

76"W + ARMS x 38"D

Select configurations at step 7.

## STEP 7: CHOOSE YOUR SECTIONAL PIECES

Select from over 15 options to create the perfect configuration.

#### CHAIR, OTTOMAN & SOFA

Images not to scale.