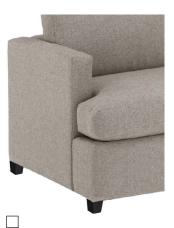

#### 2.5" Wood Block Leg

2201
3.5" Arm + Square

2202 3.5" Arm + "T"

□ 2203 7" Arm + Square

5" Tapered Wood Leg

□ 2225 3.5" Arm + Square

**2226** 3.5" Arm + "T"

**2227** 7" Arm + Square

2228 7" Arm + "T"

#### 2.5" Wood Plinth Base

**2213** 3.5" Arm + Square

**2214** 3.5" Arm + "T"

□ **2215** 7" Arm + Square

□ 2216 7" Arm + "T"