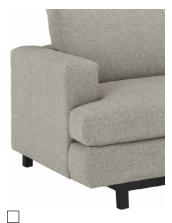

#### 2.5" Wood Block Leg

2201
3.5" Arm + Square

2202 3.5" Arm + "T"

□ 2203 7" Arm + Square

5" Tapered Wood Leg

□ 2225 3.5" Arm + Square

**2226** 3.5" Arm + "T"

**2227** 7" Arm + Square

2228 7" Arm + "T"

#### 2.5" Wood Plinth Base

**2213** 3.5" Arm + Square

**2214** 3.5" Arm + "T"

□ **2215** 7" Arm + Square

□ 2216 7" Arm + "T"

#### 5" Transitional Wood Base

2217
3.5" Arm + Square

2218 3.5" Arm + "T"

□ 2219 7" Arm + Square

2220 7" Arm + "T"

#### 5" Mid-Century Wood Base

□ 2221 3.5" Arm + Square

**2222** 3.5" Arm + "T"

∟ 2223 7" Arm + Square

**2224** 7" Arm + "T"