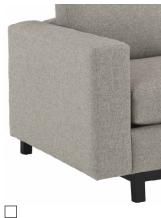

#### 2.5" Wood Block Leg

2201
3.5" Arm + Square

2202 3.5" Arm + "T"

□ 2203 7" Arm + Square

5" Tapered Wood Leg

□ 2225 3.5" Arm + Square

**2226** 3.5" Arm + "T"

**2227** 7" Arm + Square

2228 7" Arm + "T"

#### 2.5" Wood Plinth Base

**2213** 3.5" Arm + Square

**2214** 3.5" Arm + "T"

□ **2215** 7" Arm + Square

□ 2216 7" Arm + "T"

#### 5" Transitional Wood Base

2217
3.5" Arm + Square

2218 3.5" Arm + "T"

□ 2219 7" Arm + Square

2220 7" Arm + "T"

#### 5" Mid-Century Wood Base

□ 2221 3.5" Arm + Square

**2222** 3.5" Arm + "T"

∟ 2223 7" Arm + Square

**2224** 7" Arm + "T"