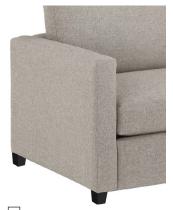

#### 2.5" Wood Block Leg

2201
3.5" Arm + Square

2202 3.5" Arm + "T"

□ 2203 7" Arm + Square

5" Tapered Wood Leg

□ 2225 3.5" Arm + Square

**2226** 3.5" Arm + "T"

**2227** 7" Arm + Square

2228 7" Arm + "T"

#### 2.5" Wood Plinth Base

**2213** 3.5" Arm + Square

**2214** 3.5" Arm + "T"

□ **2215** 7" Arm + Square

□ 2216 7" Arm + "T"