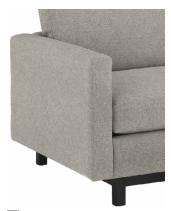

#### 2.5" Wood Block Leg

2201
3.5" Arm + Square

2202 3.5" Arm + "T"

□ 2203 7" Arm + Square

5" Tapered Wood Leg

□ 2225 3.5" Arm + Square

**2226** 3.5" Arm + "T"

**2227** 7" Arm + Square

2228 7" Arm + "T"

#### 2.5" Wood Plinth Base

**2213** 3.5" Arm + Square

**2214** 3.5" Arm + "T"

□ **2215** 7" Arm + Square

□ 2216 7" Arm + "T"

#### 5" Transitional Wood Base

2217
3.5" Arm + Square

2218 3.5" Arm + "T"

□ 2219 7" Arm + Square

2220 7" Arm + "T"

#### 5" Mid-Century Wood Base

□ 2221 3.5" Arm + Square

**2222** 3.5" Arm + "T"

∟ 2223 7" Arm + Square

**2224** 7" Arm + "T"