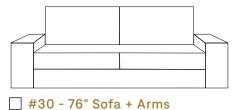

## STEP 7: CHOOSE YOUR SECTIONAL PIECES

Select from over 15 options to create the perfect configuration.

#### CHAIR, OTTOMAN & SOFA

Images not to scale.