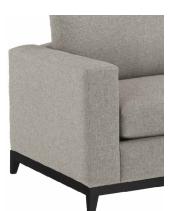

#### 2.5" Wood Block Leg

2201
3.5" Arm + Square

2202 3.5" Arm + "T"

□ 2203 7" Arm + Square

5" Tapered Wood Leg

□ 2225 3.5" Arm + Square

**2226** 3.5" Arm + "T"

**2227** 7" Arm + Square

#### 2.5" Wood Plinth Base

**2213** 3.5" Arm + Square

**2214** 3.5" Arm + "T"

□ **2215** 7" Arm + Square

□ 2216 7" Arm + "T"

#### 5" Transitional Wood Base

2217
3.5" Arm + Square

2218 3.5" Arm + "T"

□ 2219 7" Arm + Square

2220 7" Arm + "T"

#### 5" Mid-Century Wood Base

□ 2221 3.5" Arm + Square

**2222** 3.5" Arm + "T"

∟ 2223 7" Arm + Square

**2224** 7" Arm + "T"