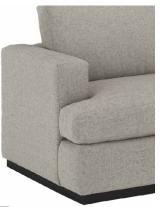

#### 2.5" Wood Block Leg

2201
3.5" Arm + Square

2202 3.5" Arm + "T"

□ 2203 7" Arm + Square

5" Tapered Wood Leg

□ 2225 3.5" Arm + Square

**2226** 3.5" Arm + "T"

**2227** 7" Arm + Square

2228 7" Arm + "T"