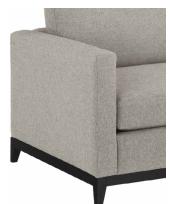

#### 2.5" Wood Block Leg

2201
3.5" Arm + Square

2202 3.5" Arm + "T"

□ 2203 7" Arm + Square

5" Tapered Wood Leg

□ 2225 3.5" Arm + Square

**2226** 3.5" Arm + "T"

**2227** 7" Arm + Square

#### 2.5" Wood Plinth Base

**2213** 3.5" Arm + Square

**2214** 3.5" Arm + "T"

□ **2215** 7" Arm + Square

□ 2216 7" Arm + "T"

#### 5" Transitional Wood Base

2217
3.5" Arm + Square

2218 3.5" Arm + "T"

□ 2219 7" Arm + Square

2220 7" Arm + "T"

#### 5" Mid-Century Wood Base

□ 2221 3.5" Arm + Square

**2222** 3.5" Arm + "T"

∟ 2223 7" Arm + Square

**2224** 7" Arm + "T"