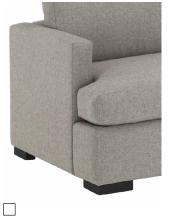

#### 2.5" Wood Block Leg

2201
3.5" Arm + Square

2202 3.5" Arm + "T"

□ 2203 7" Arm + Square

5" Tapered Wood Leg

□ 2225 3.5" Arm + Square

**2226** 3.5" Arm + "T"

**2227** 7" Arm + Square