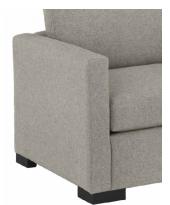

#### 2.5" Wood Block Leg

2201
3.5" Arm + Square

2202 3.5" Arm + "T"

□ 2203 7" Arm + Square

5" Tapered Wood Leg

□ 2225 3.5" Arm + Square

**2226** 3.5" Arm + "T"

**2227** 7" Arm + Square