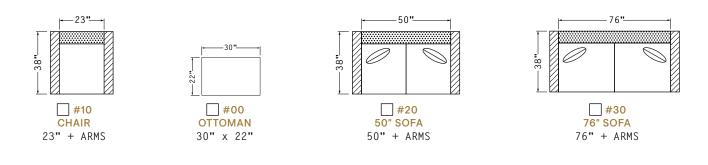

ALNUT |  |  |  |  |  |  |  |  |
| Premium Wood Finishes UPCHARGE |                    |       |         |            |              |  |  |  |  |  |  |  |  |
|                                | an an an Array and |       |         | •          |              |  |  |  |  |  |  |  |  |
|                                | PEARL              | SAND  | ASH     | DUTTY      | SLATE        |  |  |  |  |  |  |  |  |
|                                |                    |       |         |            |              |  |  |  |  |  |  |  |  |
|                                |                    |       |         |            |              |  |  |  |  |  |  |  |  |

## STEP 7: CHOOSE YOUR SECTIONAL PIECES

Select from over 15 options to create the perfect configuration.



#### CHAIR, OTTOMAN & SOFA





Images not to scale.

#### NOTES/DRAWING

|   | • | ۰ | 0 | ۰ | • | ٠ | 0 | ۰ | ٠ | ۰ | ٠ | 0 | ۰ | • | 0 | 0 | • | 0 | 0 | 0 | 0 | 0 | 0 | 0 | 0 | 0 | 0 | ٠ | ٠ | • |
|---|---|---|---|---|---|---|---|---|---|---|---|---|---|---|---|---|---|---|---|---|---|---|---|---|---|---|---|---|---|---|
| • |   | ۰ |   | ۰ | ٠ |   |   | ٠ | ٠ | ۰ | ٠ | ٠ | ۰ | ٠ |   | 0 |   |   | 0 |   | 0 |   |   | 0 |   |   |   |   | • | ٠ |
| ٠ | • | 0 | ۰ | 0 | 0 | ٠ | • | ۰ | ٠ | 0 | ٠ | ٠ | ۰ | ٠ | ۰ | ٠ | • | ۰ | ٠ | ٠ | ۰ | • | ٠ | 0 | • | 0 | 0 | • | ۰ | ٠ |
| ٠ | 0 | ۰ | ۰ | ۰ | ٠ | ۰ | 0 | ۰ | ٠ | ۰ | ٠ | ۰ | ٥ | • | 0 | ۰ | ۰ | 0 | 0 | • | 0 | • | • | 0 | • | 0 | 0 | ۰ | 0 | ٠ |
| 0 | ٠ | ٠ | ٠ | 0 | ۰ | 0 | ۰ | 0 | 0 | ۰ | 0 | 0 | 0 | ٠ | 0 | ٥ | ٥ | 0 | 0 | ٥ | 0 | ٥ | 0 | 0 | ٥ | 0 | ٥ | 0 | ٠ | ۰