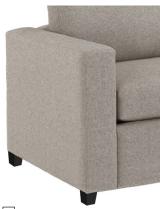

#### 2.5" Wood Block Leg

2201
3.5" Arm + Square

2202 3.5" Arm + "T"

□ 2203 7" Arm + Square

5" Tapered Wood Leg

□ 2225 3.5" Arm + Square

**2226** 3.5" Arm + "T"

**2227** 7" Arm + Square

2228 7" Arm + "T"

#### 2.5" Wood Plinth Base

**2213** 3.5" Arm + Square

**2214** 3.5" Arm + "T"

□ **2215** 7" Arm + Square

□ 2216 7" Arm + "T"