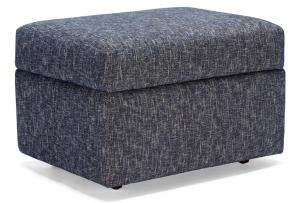

## DIANA

The Diana ottoman is designed with exquisite detailing and convenient storage options. It offers luxurious comfort and serves as a stylish accent.

#### OVERALL DIMENSIONS

BODY DETAILS Overall Width: 28" Overall Depth: 20" Overall Height: 17"

LEG DETAILS Leg Height: Hidden