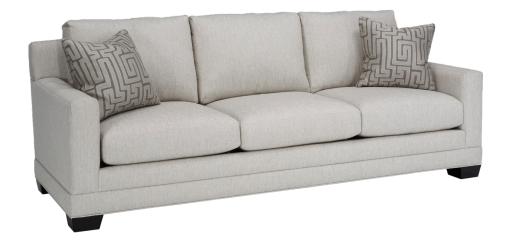

## **SAMUEL 3911**

The Samuel classic transitional track arm sectional series features banded detailing on the base and wide tapered block legs.

#### STANDARD FEATURES

Spring Construction: Sinuous

Seat Cushion: Cloud 9

Back Cushion: Down Supreme

Throw Pillows: See specifications page

for size and quantity.

#### **OVERALL DIMENSIONS**

**BODY DETAILS** 

Overall Depth: 40" Overall Height: 36" Frame Height: 33"

SEAT DETAILS

Seat Height: 19"
Seat Depth: 22"
Cushion Width: 27"

ARM/LEG DETAILS

Arm Width: 5"

Arm Height: 24"