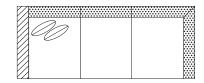

☐ #62 - LEFT ARM FACING/ RIGHT SIDE ARMLESS 59"W x 40"D Includes 1 - 20" x 20" throw pillow

☐ #63 - LEFT ARM FACING/ RIGHT SIDE ARMLESS 86"W x 40"D Includes 1 – 20" x 20" throw pillow

## **CORNER/LEFT ARM**

☐ #23 - LEFT ARM FACING/ RIGHT SIDE CORNER 99"W x 40"D Includes 2 - 20" x 20" throw pillows