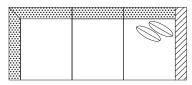

#### **RIGHT ARM**

☐ #72 - RIGHT ARM FACING/ LEFT SIDE ARMLESS 59"W x 40"D Includes 1 - 20" x 20" throw pillow

☐ #73 - RIGHT ARM FACING/ LEFT SIDE ARMLESS 86"W x 40"D Includes 1 - 20" x 20" throw pillow

## CORNER/RIGHT ARM

☐ #33 - RIGHT ARM FACING/ LEFT SIDE CORNER 99"W x 40"D Includes 2 - 20" x 20" throw pillows