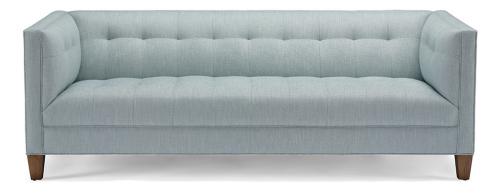

## GEORGIA

The Georgia sofa is a sophisticated shelter-style piece featuring intricate cut-and-sewn tufting that adds texture and depth. Its exposed tapered wood legs enhance its modern aesthetic.

## STANDARD FEATURES

Spring Construction: Sinuous Seat Cushion: Tight Seat Back Cushion: Tight Back 1/4" Self-Welted Seats/Back/Arm

### OVERALL DIMENSIONS

- BODY DETAILS
- Overall Depth: 34" Overall Height: 31" Frame Height: 31"

#### SEAT DETAILS

Seat Height: 17" Seat Depth: 21"

## LEG DETAILS

Leg Height: 5"

| WOOD FINISH<br>(Standard) | WOOD FINISH<br>(Premium)* | NA<br>FIN  |
|---------------------------|---------------------------|------------|
| 🗆 Cream                   | 🗆 Linen                   | 🗆 F        |
| □ Milk                    | Pearl                     | 🗆 F        |
| □ Cloud                   | □ Sand                    |            |
| Natural                   | □ Ash                     |            |
| 🗆 Sandalwood              | Putty                     | $\Box$ $A$ |
| Caramel                   | □ Slate                   |            |
| 🗆 French Walnut           | □ Shale                   |            |
| 🗆 Old Oak                 | □ Cavalier                |            |
| □ Umber                   | 🗆 Rustic Gray             | NA         |
| Driftwood                 | □ Regent                  | SP         |
| □ Shadow                  | 🗆 Zebra                   |            |
| 🗆 Black Walnut            | Black Lacquer             |            |
|                           |                           |            |
|                           |                           |            |