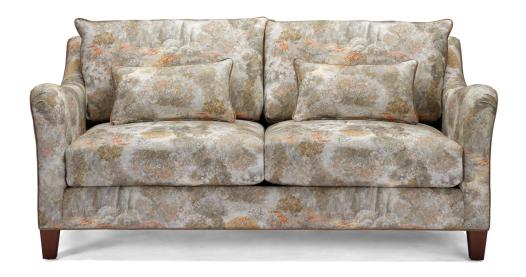

### **GEORGIA**

The Georgia sofa is a sophisticated shelter-style piece featuring intricate cut-and-sewn tufting that adds texture and depth. Its exposed tapered wood legs enhance its modern aesthetic.

#### STANDARD FEATURES

Spring Construction: Sinuous Seat Cushion: Tight Seat Back Cushion: Tight Back

1/4" Self-Welted Seats/Back/Arm

#### **OVERALL DIMENSIONS**

**BODY DETAILS** 

Overall Depth: 34" Overall Height: 31" Frame Height: 31"

SEAT DETAILS

Seat Height: 17" Seat Depth: 21"

LEG DETAILS

Leg Height: 5"

| WOOD FINISH<br>(Standard)     | WOOD FINISH<br>(Premium)* | NAILHEAD<br>FINISH*   |
|-------------------------------|---------------------------|-----------------------|
| ☐ Cream                       | ☐ Linen                   | ☐ French Natural      |
| ☐ Milk                        | ☐ Pearl                   | ☐ Pewter              |
| ☐ Cloud                       | ☐ Sand                    | ☐ Nickel              |
| ☐ Natural                     | ☐ Ash                     | ☐ Bright Gold         |
| ☐ Sandalwood                  | ☐ Putty                   | ☐ Antique Brass       |
| ☐ Caramel                     | ☐ Slate                   | ☐ Black Pearl         |
| ☐ French Walnut               | ☐ Shale                   | ☐ Bronze              |
| ☐ Old Oak                     | ☐ Cavalier                |                       |
| ☐ Umber                       | ☐ Rustic Gray             | NAILHEAD<br>SPACING*  |
| $\square$ Driftwood           | ☐ Regent                  |                       |
| ☐ Shadow                      | □ Zebra                   | ☐ Head-to-Head        |
| ☐ Black Walnut                | ☐ Black Lacquer           | ☐ One On, One Off     |
|                               |                           |                       |
| CONTRAST<br>WELTING*          | SELF<br>WELTING           | NAILHEAD<br>LOCATION* |
| ☐ 1/4" Arm/Body               | ☐ 1/4" Arm/Body           | ☐ Arms                |
| ☐ 1/8" Arm/Body               | ☐ 1/8" Arm/Body           | ☐ Body/Base           |
|                               |                           |                       |
| FABRIC PATTERN:               |                           |                       |
| FABRIC COLOR:                 |                           |                       |
| CONTRAST WELT FABRIC PATTERN: |                           |                       |
| CONTRAST WELT FABRIC COLOR:   |                           |                       |
| CONTINACT WEET LABING COLON   |                           |                       |