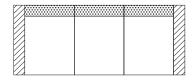

## **AVAILABLE PIECES**

(DRAWINGS NOT TO SCALE)

#### SOFA

#30 - SOFA 84"W x 34"D