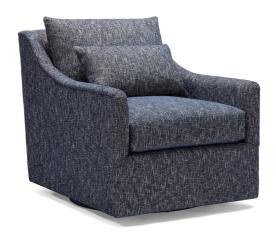

### DIANA

The Diana chair is the ideal swivel chair, expertly crafted with stunning details on the outside arm. It features a plush seat and back, providing luxurious comfort while adding a touch of elegance to a space.

#### STANDARD FEATURES

Spring Construction: Sinuous

Seat Cushion: Cloud 9
Back Cushion: Blend Down

#### **BODY DETAILS**

Overall Width: 30" Overall Depth: 38" Overall Height: 36" Frame Height: 32"

#### SEAT DETAILS

Seat Height: 18"
Seat Depth: 22"
ARM/LEG DETAILS

Arm Width: 3"
Arm Height: 24"
Leg Height: 2"