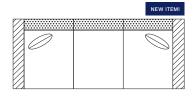

## **AVAILABLE PIECES**

(DRAWINGS NOT TO SCALE)

#### SOFAS

☐ **#30 - SOFA** 90"W x 39"D