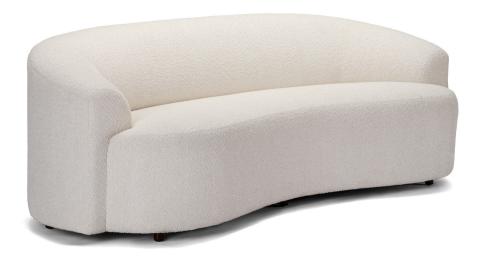

### **BEATRICE**

The Beatrice Sofa showcases modern elegance with its curved silhouette, sleek tight seat, and tailored inside back. The design features a subtly forward-set front that complements the rounded arms.

#### STANDARD FEATURES

Spring Construction: Sinuous Seat Cushion: Tight Seat Back Cushion: Tight Back

#### **OVERALL DIMENSIONS**

**BODY DETAILS** 

Overall Depth: 39" Overall Height: 32" Frame Height: 32"

SEAT DETAILS

Seat Height: 18" Seat Depth: 22"

LEG DETAILS

Leg Height: 3"

| FABRIC PATTERN: | _ |
|-----------------|---|
| FABRIC COLOR:   |   |