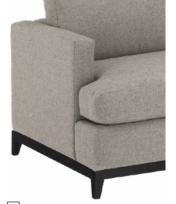

## **STEP 1: CHOOSE YOUR STYLE**

76"W + ARMS x 38"D

Select configurations at step 7.

## **STEP 2: CHOOSE YOUR COMBINATION**

#### 5" Tapered Wood Leg

2225
3.5" Arm + Square

2226 3.5" Arm + "T"

□ **2227** 7" Arm + Square

2228 7" Arm + "T"