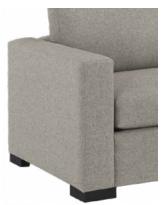

#### 2.5" Wood Block Leg

2201
3.5" Arm + Square

□ 2202 3.5" Arm + "T"

□ **2203** 7" Arm + Square

2204 7" Arm + "T"

#### 5" Tapered Wood Leg

2225
3.5" Arm + Square

2226 3.5" Arm + "T"

□ **2227** 7" Arm + Square

2228 7" Arm + "T"

#### 2.5" Wood Plinth Base

**2213** 3.5" Arm + Square

**2214** 3.5" Arm + "T"

□ **2215** 7" Arm + Square

□ 2216 7" Arm + "T"

#### 5" Transitional Wood Base

□ 2217 3.5" Arm + Square

2218 3.5" Arm + "T"

□ 2219 7" Arm + Square

2220 7" Arm + "T"

#### 5" Mid-Century Wood Base

□ 2221 3.5" Arm + Square

**2222** 3.5" Arm + "T"

∟ 2223 7" Arm + Square

**2224** 7" Arm + "T"