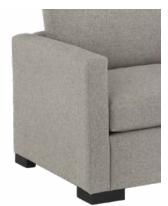

#### 2.5" Wood Block Leg

2201
3.5" Arm + Square

□ 2202 3.5" Arm + "T"

□ **2203** 7" Arm + Square

2204 7" Arm + "T"

#### 5" Tapered Wood Leg

2225
3.5" Arm + Square

2226 3.5" Arm + "T"

□ **2227** 7" Arm + Square

2228 7" Arm + "T"

#### 2.5" Wood Plinth Base

**2213** 3.5" Arm + Square

**2214** 3.5" Arm + "T"

□ **2215** 7" Arm + Square

□ 2216 7" Arm + "T"

#### 5" Transitional Wood Base

□ 2217 3.5" Arm + Square

2218 3.5" Arm + "T"

□ 2219 7" Arm + Square

2220 7" Arm + "T"

#### 5" Mid-Century Wood Base

□ 2221 3.5" Arm + Square

**2222** 3.5" Arm + "T"

∟ 2223 7" Arm + Square

**2224** 7" Arm + "T"