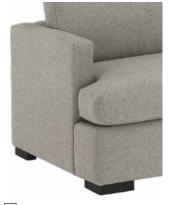

#### 2.5" Wood Block Leg

2201
3.5" Arm + Square

□ 2202 3.5" Arm + "T"

□ **2203** 7" Arm + Square

2204 7" Arm + "T"

#### 5" Tapered Wood Leg

2225
3.5" Arm + Square

2226 3.5" Arm + "T"

□ **2227** 7" Arm + Square

2228 7" Arm + "T"

#### 2.5" Wood Plinth Base

**2213** 3.5" Arm + Square

**2214** 3.5" Arm + "T"

□ **2215** 7" Arm + Square

□ 2216 7" Arm + "T"

#### 5" Transitional Wood Base

□ 2217 3.5" Arm + Square

2218 3.5" Arm + "T"

□ 2219 7" Arm + Square

2220 7" Arm + "T"

#### 5" Mid-Century Wood Base

□ 2221 3.5" Arm + Square

**2222** 3.5" Arm + "T"

∟ 2223 7" Arm + Square

**2224** 7" Arm + "T"