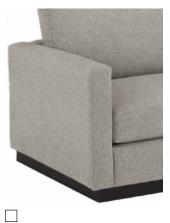

## **STEP 1: CHOOSE YOUR STYLE**

76"W + ARMS x 38"D

Select configurations at step 7.

#### 2.5" Wood Block Leg

2201
3.5" Arm + Square

□ 2202 3.5" Arm + "T"

□ **2203** 7" Arm + Square

2204 7" Arm + "T"