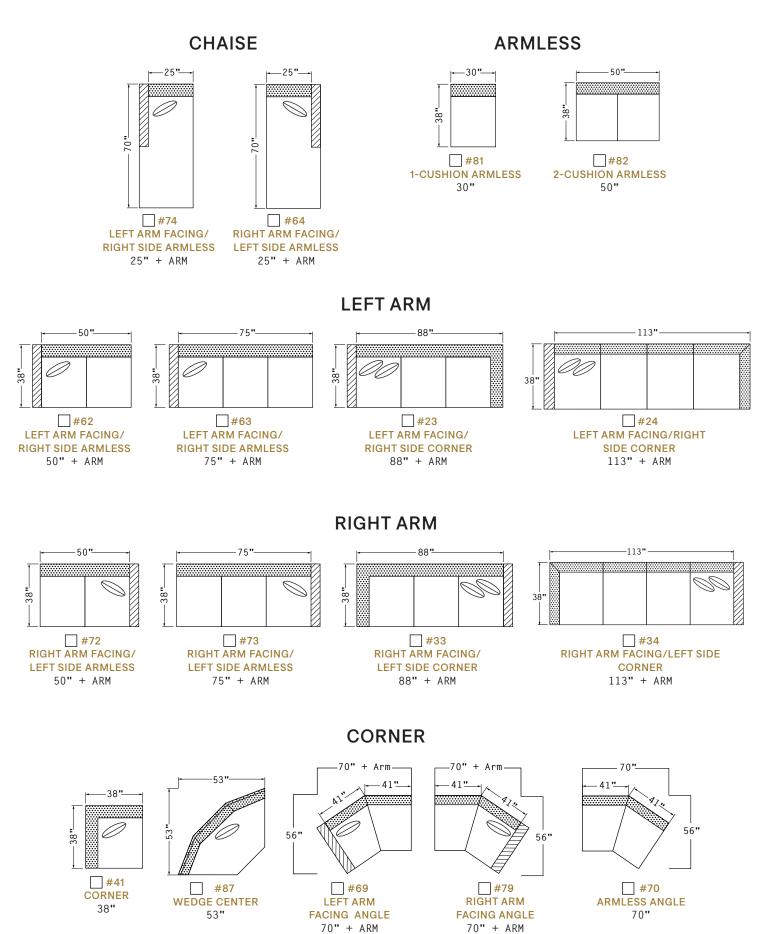

## STEP 7: CHOOSE YOUR SECTIONAL PIECES

Select from over 15 options to create the perfect configuration.

#### CHAIR, OTTOMAN & SOFA

Images not to scale.