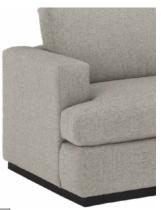

## **STEP 1: CHOOSE YOUR STYLE**

76"W + ARMS x 38"D

Select configurations at step 7.

#### 2.5" Wood Block Leg

2201
3.5" Arm + Square

□ 2202 3.5" Arm + "T"

□ **2203** 7" Arm + Square

2204 7" Arm + "T"