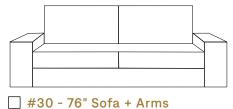

## **STEP 1: CHOOSE YOUR STYLE**

76"W + ARMS x 38"D

Select configurations at step 7.

## STEP 7: CHOOSE YOUR SECTIONAL PIECES

Select from over 15 options to create the perfect configuration.

#### CHAIR, OTTOMAN & SOFA

Images not to scale.