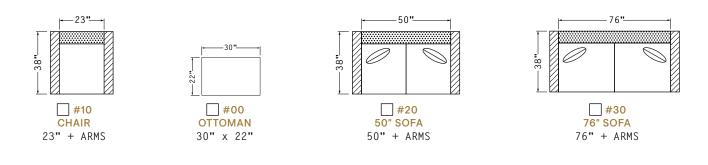

## STEP 7: CHOOSE YOUR SECTIONAL PIECES

Select from over 15 options to create the perfect configuration.

#### CHAIR, OTTOMAN & SOFA

Images not to scale.