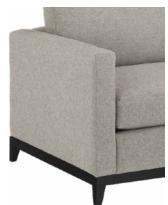

## **STEP 1: CHOOSE YOUR STYLE**

76"W + ARMS x 38"D

Select configurations at step 7.

## **STEP 2: CHOOSE YOUR COMBINATION**

#### 2.5" Wood Block Leg

2201
3.5" Arm + Square

□ 2202 3.5" Arm + "T"

□ **2203** 7" Arm + Square

2204 7" Arm + "T"