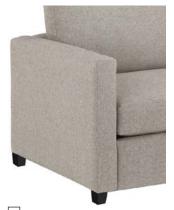

#### 2.5" Wood Block Leg

2201
3.5" Arm + Square

□ 2202 3.5" Arm + "T"

□ **2203** 7" Arm + Square

2204 7" Arm + "T"

#### 5" Tapered Wood Leg

2225
3.5" Arm + Square

2226 3.5" Arm + "T"

□ **2227** 7" Arm + Square

2228 7" Arm + "T"

#### 2.5" Wood Plinth Base

**2213** 3.5" Arm + Square

**2214** 3.5" Arm + "T"

□ **2215** 7" Arm + Square

□ 2216 7" Arm + "T"

#### 5" Transitional Wood Base

□ 2217 3.5" Arm + Square

2218 3.5" Arm + "T"

□ 2219 7" Arm + Square

2220 7" Arm + "T"

#### 5" Mid-Century Wood Base

□ 2221 3.5" Arm + Square

**2222** 3.5" Arm + "T"

∟ 2223 7" Arm + Square

**2224** 7" Arm + "T"