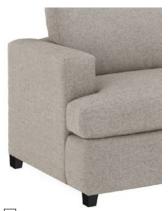

#### 2.5" Wood Block Leg

2201
3.5" Arm + Square

□ 2202 3.5" Arm + "T"

□ **2203** 7" Arm + Square

2204 7" Arm + "T"

#### 5" Tapered Wood Leg

2225
3.5" Arm + Square

2226 3.5" Arm + "T"

□ **2227** 7" Arm + Square

2228 7" Arm + "T"

#### 2.5" Wood Plinth Base

**2213** 3.5" Arm + Square

**2214** 3.5" Arm + "T"

□ **2215** 7" Arm + Square

□ 2216 7" Arm + "T"

#### 5" Transitional Wood Base

□ 2217 3.5" Arm + Square

2218 3.5" Arm + "T"

□ 2219 7" Arm + Square

2220 7" Arm + "T"

#### 5" Mid-Century Wood Base

□ 2221 3.5" Arm + Square

**2222** 3.5" Arm + "T"

∟ 2223 7" Arm + Square

**2224** 7" Arm + "T"