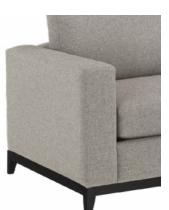

## **STEP 1: CHOOSE YOUR STYLE**

76"W + ARMS x 38"D

Select configurations at step 7.

## **STEP 2: CHOOSE YOUR COMBINATION**

#### 2.5" Wood Plinth Base

**2213** 3.5" Arm + Square

**2214** 3.5" Arm + "T"

□ **2215** 7" Arm + Square

□ 2216 7" Arm + "T"