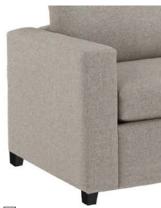

#### 2.5" Wood Block Leg

2201
3.5" Arm + Square

□ 2202 3.5" Arm + "T"

□ **2203** 7" Arm + Square

2204 7" Arm + "T"

#### 5" Tapered Wood Leg

2225
3.5" Arm + Square

2226 3.5" Arm + "T"

□ **2227** 7" Arm + Square

2228 7" Arm + "T"

#### 2.5" Wood Plinth Base

**2213** 3.5" Arm + Square

**2214** 3.5" Arm + "T"

□ **2215** 7" Arm + Square

□ 2216 7" Arm + "T"

#### 5" Transitional Wood Base

□ 2217 3.5" Arm + Square

2218 3.5" Arm + "T"

□ 2219 7" Arm + Square

2220 7" Arm + "T"

#### 5" Mid-Century Wood Base

□ 2221 3.5" Arm + Square

**2222** 3.5" Arm + "T"

∟ 2223 7" Arm + Square

**2224** 7" Arm + "T"