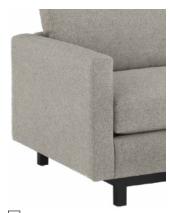

#### 2.5" Wood Block Leg

2201
3.5" Arm + Square

□ 2202 3.5" Arm + "T"

□ **2203** 7" Arm + Square

2204 7" Arm + "T"

#### 5" Tapered Wood Leg

2225
3.5" Arm + Square

2226 3.5" Arm + "T"

□ **2227** 7" Arm + Square

2228 7" Arm + "T"

#### 2.5" Wood Plinth Base

**2213** 3.5" Arm + Square

**2214** 3.5" Arm + "T"

□ **2215** 7" Arm + Square

□ 2216 7" Arm + "T"

#### 5" Transitional Wood Base

□ 2217 3.5" Arm + Square

2218 3.5" Arm + "T"

□ 2219 7" Arm + Square

2220 7" Arm + "T"

#### 5" Mid-Century Wood Base

□ 2221 3.5" Arm + Square

**2222** 3.5" Arm + "T"

∟ 2223 7" Arm + Square

**2224** 7" Arm + "T"