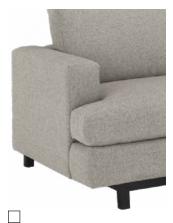

#### 2.5" Wood Block Leg

2201
3.5" Arm + Square

□ 2202 3.5" Arm + "T"

□ **2203** 7" Arm + Square

2204 7" Arm + "T"

#### 5" Tapered Wood Leg

2225
3.5" Arm + Square

2226 3.5" Arm + "T"

□ **2227** 7" Arm + Square

2228 7" Arm + "T"

#### 2.5" Wood Plinth Base

**2213** 3.5" Arm + Square

**2214** 3.5" Arm + "T"

□ **2215** 7" Arm + Square

□ 2216 7" Arm + "T"

#### 5" Transitional Wood Base

□ 2217 3.5" Arm + Square

2218 3.5" Arm + "T"

□ 2219 7" Arm + Square

2220 7" Arm + "T"

#### 5" Mid-Century Wood Base

□ 2221 3.5" Arm + Square

**2222** 3.5" Arm + "T"

∟ 2223 7" Arm + Square

**2224** 7" Arm + "T"