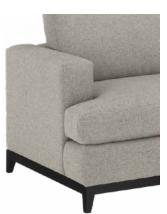

## **STEP 1: CHOOSE YOUR STYLE**

76"W + ARMS x 38"D

Select configurations at step 7.

## **STEP 2: CHOOSE YOUR COMBINATION**

#### 5" Transitional Wood Base

□ 2217 3.5" Arm + Square

2218 3.5" Arm + "T"

□ 2219 7" Arm + Square

2220 7" Arm + "T"