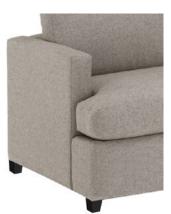

#### 2.5" Wood Block Leg

2201
3.5" Arm + Square

□ 2202 3.5" Arm + "T"

□ **2203** 7" Arm + Square

2204 7" Arm + "T"

#### 5" Tapered Wood Leg

2225
3.5" Arm + Square

2226 3.5" Arm + "T"

□ **2227** 7" Arm + Square

2228 7" Arm + "T"

#### 2.5" Wood Plinth Base

**2213** 3.5" Arm + Square

**2214** 3.5" Arm + "T"

□ **2215** 7" Arm + Square

□ 2216 7" Arm + "T"

#### 5" Transitional Wood Base

□ 2217 3.5" Arm + Square

2218 3.5" Arm + "T"

□ 2219 7" Arm + Square

2220 7" Arm + "T"

#### 5" Mid-Century Wood Base

□ 2221 3.5" Arm + Square

**2222** 3.5" Arm + "T"

∟ 2223 7" Arm + Square

**2224** 7" Arm + "T"