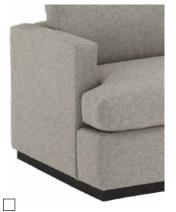

## **STEP 1: CHOOSE YOUR STYLE**

76"W + ARMS x 38"D

Select configurations at step 7.

#### 2.5" Wood Block Leg

2201
3.5" Arm + Square

□ 2202 3.5" Arm + "T"

□ **2203** 7" Arm + Square

2204 7" Arm + "T"