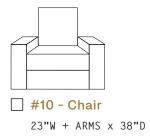

## STEP 7: CHOOSE YOUR SECTIONAL PIECES

Select from over 15 options to create the perfect configuration.

#### CHAIR, OTTOMAN & SOFA

Images not to scale.