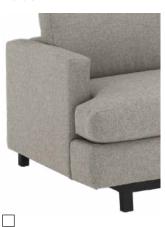

#### 2.5" Wood Block Leg

2201
3.5" Arm + Square

□ 2202 3.5" Arm + "T"

□ **2203** 7" Arm + Square

2204 7" Arm + "T"

#### 5" Tapered Wood Leg

2225
3.5" Arm + Square

2226 3.5" Arm + "T"

□ **2227** 7" Arm + Square

2228 7" Arm + "T"

#### 2.5" Wood Plinth Base

**2213** 3.5" Arm + Square

**2214** 3.5" Arm + "T"

□ **2215** 7" Arm + Square

□ 2216 7" Arm + "T"

#### 5" Transitional Wood Base

□ 2217 3.5" Arm + Square

2218 3.5" Arm + "T"

□ 2219 7" Arm + Square

2220 7" Arm + "T"

#### 5" Mid-Century Wood Base

□ 2221 3.5" Arm + Square

**2222** 3.5" Arm + "T"

∟ 2223 7" Arm + Square

**2224** 7" Arm + "T"