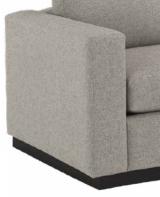

## **STEP 1: CHOOSE YOUR STYLE**

76"W + ARMS x 38"D

Select configurations at step 7.

#### 2.5" Wood Block Leg

2201
3.5" Arm + Square

□ 2202 3.5" Arm + "T"

□ **2203** 7" Arm + Square

2204 7" Arm + "T"