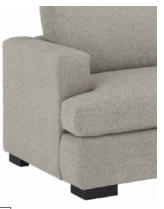

#### 2.5" Wood Block Leg

2201
3.5" Arm + Square

□ 2202 3.5" Arm + "T"

□ **2203** 7" Arm + Square

2204 7" Arm + "T"

#### 5" Tapered Wood Leg

2225
3.5" Arm + Square

2226 3.5" Arm + "T"

□ **2227** 7" Arm + Square

2228 7" Arm + "T"

#### 2.5" Wood Plinth Base

**2213** 3.5" Arm + Square

**2214** 3.5" Arm + "T"

□ **2215** 7" Arm + Square

□ 2216 7" Arm + "T"

#### 5" Transitional Wood Base

□ 2217 3.5" Arm + Square

2218 3.5" Arm + "T"

□ 2219 7" Arm + Square

2220 7" Arm + "T"

#### 5" Mid-Century Wood Base

□ 2221 3.5" Arm + Square

**2222** 3.5" Arm + "T"

∟ 2223 7" Arm + Square

**2224** 7" Arm + "T"