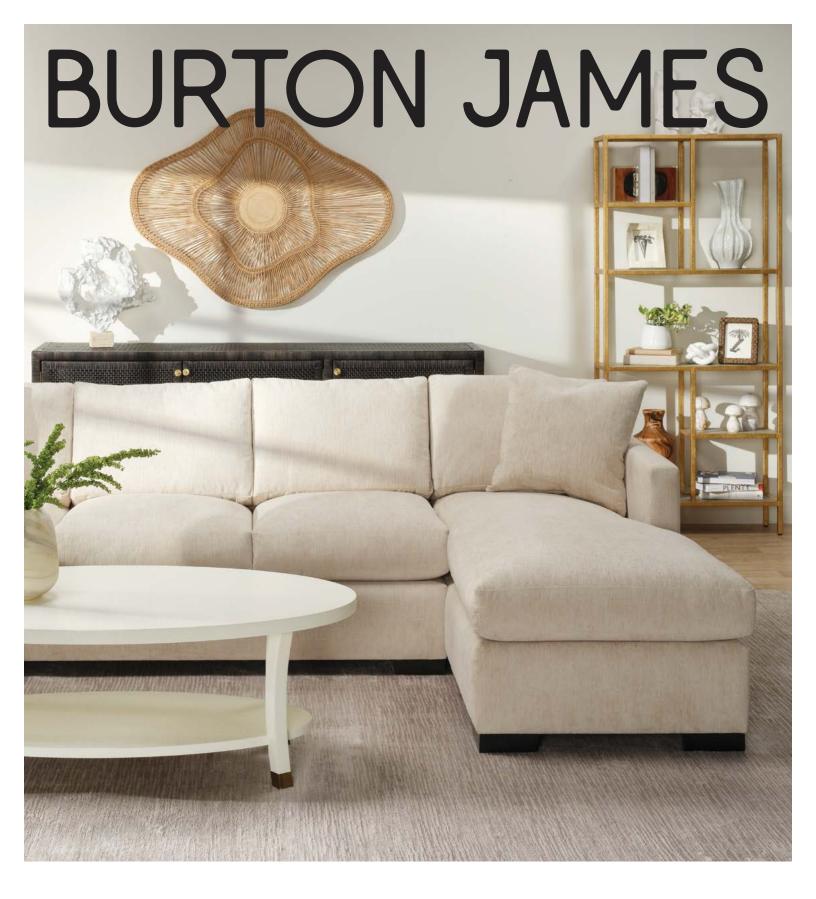

# ESSENTIALS

THE CLEAN & CLASSIC COLLECTION

## BJ A CLASSIC, CLEAN & CONTEMPORARY COLLECTION

Elevated pieces, with a touch of simplicity, await customization.

Discover elevated designs with a hint of simplicity, ready for your personal touch. Select from our handcrafted bases, two arm width sizes, and a variety of wood finishes to perfectly pair with our Cloud 9 seat cushions, crafting the ideal piece just for you.