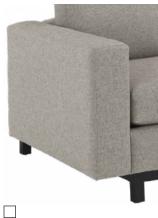

#### 2.5" Wood Block Leg

2201
3.5" Arm + Square

□ 2202 3.5" Arm + "T"

□ **2203** 7" Arm + Square

2204 7" Arm + "T"

#### 5" Tapered Wood Leg

2225
3.5" Arm + Square

2226 3.5" Arm + "T"

□ **2227** 7" Arm + Square

2228 7" Arm + "T"

#### 2.5" Wood Plinth Base

**2213** 3.5" Arm + Square

**2214** 3.5" Arm + "T"

□ **2215** 7" Arm + Square

□ 2216 7" Arm + "T"

#### 5" Transitional Wood Base

□ 2217 3.5" Arm + Square

2218 3.5" Arm + "T"

□ 2219 7" Arm + Square

2220 7" Arm + "T"

#### 5" Mid-Century Wood Base

□ 2221 3.5" Arm + Square

**2222** 3.5" Arm + "T"

∟ 2223 7" Arm + Square

**2224** 7" Arm + "T"