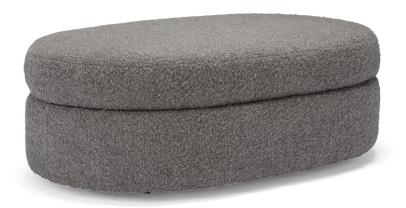

# **WESTON**

The Weston ottoman features a playful shape and a plush pillow top, offering both comfort and style. Available in a variety of sizes, this versatile piece adds a fun accent to any living space.

#### **OVERALL DIMENSIONS**

**BODY DETAILS** 

Overall Width: 52" or 60" Overall Depth: 30" or 40" Overall Height: 17"

LEG DETAILS

Leg Height: 1" Hidden

| NAILHEAD |
|----------|
| FINISH*  |

- ☐ French Natural
- ☐ Pewter
- ☐ Nickel
- ☐ Bright Gold
- ☐ Antique Brass
- ☐ Black Pearl
- ☐ Bronze