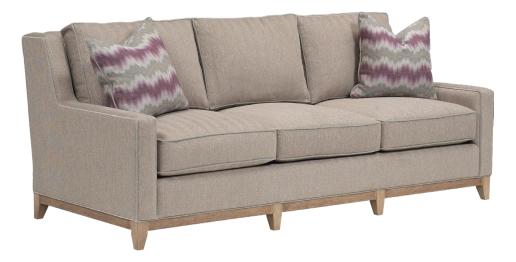

#### **TESS 544**

The Tess chair is a stylish transitional piece featuring a distinctive exposed wood base. The seats and back are elegantly outlined with standard welting detail.

#### STANDARD FEATURES

Spring Construction: Sinuous Seat Cushion: Cloud 9

Wood Finish: Standard
1/4" Self-Welted Arm/Body

Back Cushion: Blend Down

#### **OVERALL DIMENSIONS**

**BODY DETAILS** 

Overall Width: 33"

Overall Depth: 40"

Overall Height: 36"

Frame Height: 23"

SEAT DETAILS

Seat Height: 19"

Seat Depth: 23"

ARM/LEG DETAILS

Arm Width: 5"

Arm Height: 24"

Leg Height: 5"

| WOOD | FINIS |
|------|-------|
|      |       |

(Standard)

☐ Cream