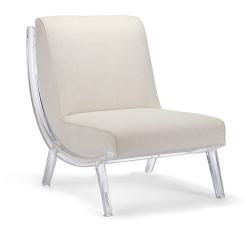

### **SYDNEY**

The Sydney chair features a unique acrylic frame with a distinctive design featuring sweeping curves on the seat and back. Its tight upholstery enhances comfort while maintaining a sleek and modern look.

#### **OVERALL DIMENSIONS**

**BODY DETAILS** 

Overall Width: 28" Overall Depth: 39" Overall Height: 36" Frame Height: 36"

SEAT DETAILS

Seat Height: 17" Seat Depth: 22.5"

ARM/LEG DETAILS

Arm Width: N/A Arm Height: N/A Leg Height: N/A

#### CHAIR

#10 - CHAIR 28"W x 39"D