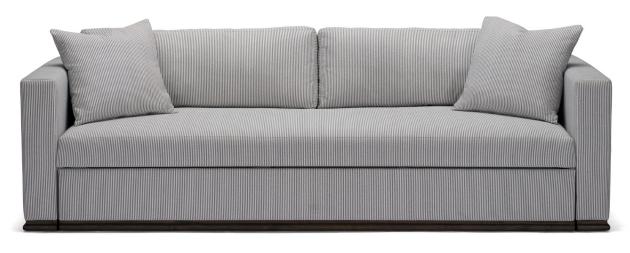

# **MILO 649**

The Milo trundle bed is a contemporary low-profile piece featuring a sleek 6-inch track arm and a decorative wood base that slides out to reveal a trundle bed. Its modern design combines comfort and style, making it a great addition to any space.

#### OVERALL DIMENSIONS

**BODY DETAILS** Overall Width: 91" Overall Depth: 39" Overall Height: 32" Frame Height: 26"

#### SEAT DETAILS

Seat Height: 18" Seat Depth: 29"

# ARM/LEG DETAILS Arm Width: 6" Arm Height: 26"

Wood Base Height: 1.75"