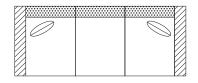

## **AVAILABLE PIECES**

(DRAWINGS NOT TO SCALE)

### SOFA

#30 - SOFA 84"W x 40"D Includes 2 - 20" x 20"