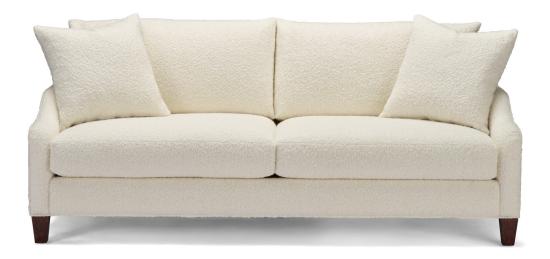

#### **MAISIE**

The Maisie sofa brings a contemporary flair to any space, featuring sculptural detailing, a sleek wood base, and plush seat and back cushions for both style and comfort.

### STANDARD FEATURES

Spring Construction: Sinuous Seat Cushion: Cloud 9

Back Cushion: Blend Down
Throw Pillows: See Schematics

#### **OVERALL DIMENSIONS**

**BODY DETAILS** 

Overall Depth: 40" Overall Height: 37" Frame Height: 30"

SEAT DETAILS

Seat Height: 18" Seat Depth: 23"

LEG DETAILS

Leg Height: 5"