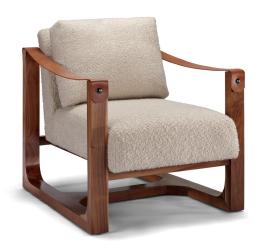

#### **MARCOS JC149**

The Marcos Modern Chair combines sleek exposed wood with distinctive leather strap detailing, offering a tight seat and a boxed pillow back for a stylish and comfortable touch.

#### STANDARD FEATURES

Spring Construction: Sinuous Seat Cushion: Tight Seat Back Cushion: Blend Down Solid Walnut Frame

#### BODY DETAILS

Overall Width: 30"
Overall Depth: 37"
Overall Height: 34"
Frame Height: 31"

#### SEAT DETAILS

Seat Height: 18" Seat Depth: 22" ARM/LEG DETAILS Arm Width: 3"

> Arm Height: 24.5" Leg Height: 10"