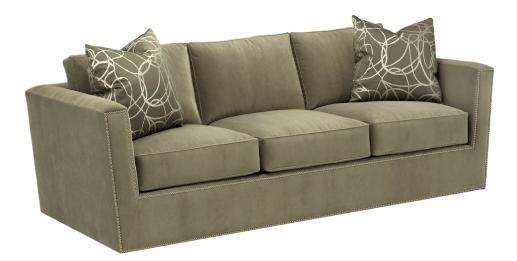

## **JEFFREY 690**

The Jeffrey chair is a substantial shelter-style armchair featuring an intricate nailhead design that adds a touch of sophistication.

## STANDARD FEATURES

Spring Construction: Sinuous Seat Cushion: Cloud 9 Back Cushion: Blend Down Throw Pillows: See Schematics Nailhead trim for arm and body/base

### CHAIRS/SOFAS

□ #11 - CHAIR 37"W x 39"D

#30 - SOFA 97"W x 39"D Includes 2 - 22" x 22" throw pillows