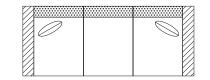

### CHAIRS/SOFAS

□ #11 - CHAIR 37"W x 39"D

#30 - SOFA 97"W x 39"D Includes 2 - 22" x 22" throw pillows