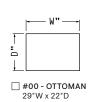

|                                            |                                             |
| ☐ Black Pearl             | ☐ Body/Base               |                                            |                                             |
| ☐ Bronze                  | _ body, base              |                                            |                                             |
| FABRIC PATTERN:           |                           |                                            |                                             |
| FABRIC COLOR:             |                           |                                            |                                             |

<sup>\*</sup>Denotes Upcharge

# **AVAILABLE PIECES**

(DRAWINGS NOT TO SCALE)

### OTTOMANS/CHAIR/SOFAS









#30 - SOFA 86"W x 37"D Includes 2 - 20" x 20" Throw Pillows