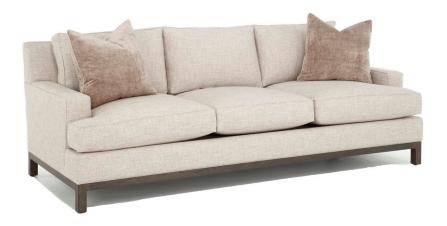

## **HADI**

The Hadi chair is a classic transitional piece featuring a "T" cushion front that offers both comfort and style.

With fine welt detailing on the frame and seat/back cushions, along with an exposed wood base, this chair elegantly complements the Hadi Sofa.

#### STANDARD FEATURES

Spring Construction: Sinuous Seat Cushion: Luxe Aire Back Cushion: Blend Down Wood Finish: Standard 1/4" Self-Welted Arm/Body

#### **OVERALL DIMENSIONS**

**BODY DETAILS** 

Overall Width: 33" Overall Depth: 37" Overall Height: 34" Frame Height: 32"

SEAT DETAILS

Seat Height: 18" Seat Depth: 22"

ARM/LEG DETAILS

Arm Width: 5.5" Arm Height: 23"