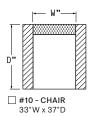

#### **OVERALL DIMENSIONS**

**BODY DETAILS** 

Overall Width: 33" Overall Depth: 37" Overall Height: 34" Frame Height: 32"

SEAT DETAILS

Seat Height: 18" Seat Depth: 22"

ARM/LEG DETAILS

Arm Width: 5.5" Arm Height: 23"

# **AVAILABLE PIECES**

(DRAWINGS NOT TO SCALE)