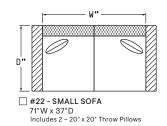

# **AVAILABLE PIECES**

(DRAWINGS NOT TO SCALE)

### OTTOMANS/CHAIR/SOFAS

#30 - SOFA 86"W x 37"D Includes 2 - 20" x 20" Throw Pillows