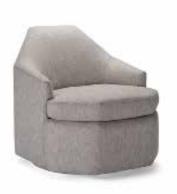

### **AARON**

The Aaron Chair features a stylish high back, with a sleek swivel base, and a distinctive faceted exterior. Its streamlined seat cushion adds the perfect tailored touch.

#### **OVERALL DIMENSIONS**

**BODY DETAILS** 

Overall Width: 30"
Overall Depth: 34"
Overall Height: 35"
Frame Height: 35"

SEAT DETAILS

Seat Height: 18" Seat Depth: 23"

ARM/LEG DETAILS

Arm Width: 2"
Arm Height: 23"
Leg Height: 2"