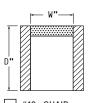

## AVAILABLE PIECES

(DRAWINGS NOT TO SCALE)

# CHAIR

#10 - CHAIR 57"W x 57"D Includes 2 - 24" x 24" throw pillow and 1 - 20" x 20" throw pillows

#11 - SWIVEL CHAIR 57"W x 57"D Includes 2 - 24" x 24" throw pillow and 1 - 20" x 20" throw pillow