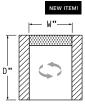

## AVAILABLE PIECES

(DRAWINGS NOT TO SCALE)

# CHAIR

#10 - CHAIR 57"W x 57"D Includes 2 - 24" x 24" throw pillow and 1 - 20" x 20" throw pillows

#11 - SWIVEL CHAIR 57"W x 57"D Includes 2 - 24" x 24" throw pillow and 1 - 20" x 20" throw pillow