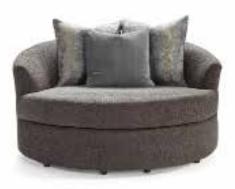

## AXEL

The Axel large-scale chair features three plush back pillows, offering both ample comfort and a spacious, stylish design.

#### OVERALL DIMENSIONS

BODY DETAILS Overall Width: 57" Overall Depth: 57" Overall Height: 31" Frame Height: 31" SEAT DETAILS

Seat Height: 19" Seat Depth: 43.5"

#### ARM/LEG DETAILS

Arm Width: 6.5" Arm Height: 25" Leg Height: 2"