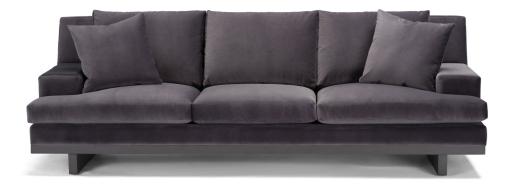

## ANDRO

The Andro European modern chair features wide, low, flat track arms, with a high back with a vertical curve on the outside, and a modern wood base with plank legs for a sleek, contemporary look.

#### OVERALL DIMENSIONS

BODY DETAILS Overall Width: 45" Overall Depth: 39" Overall Height: 30" Frame Height: 30"

#### SEAT DETAILS

Seat Height: 20.5" Seat Depth: 21"

#### ARM/LEG DETAILS

Arm Width: 4.5" Arm Height: 18.5" Leg Height: 2.5"