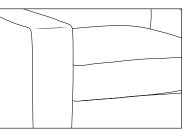

ORDER CHECKLIST



### **BASE OPTIONS**



\*Hidden leg finish is caramel. \*\*See brochure for a list of wood finishes.

## SEAT SHAPE AND SEAT FILL OPTIONS



## T-Cushion

### Luxe Aire (No Additional Charge)

Cloud 9

(Standard Fill)

High density foam core,

wrapped in two layers

of polyester fiber for

softness and bounce,

encased in ticking for

strength and durability.

This is our most popular

seat cushion.

Premium polyurethane foam wrapped in D91 polyester fiber and encased in ticking. This is a firm seat with minimum crown ensuring comfort and durability.

## Down Supreme

High density foam interior encased in a 100% cotton down proof ticking envelope, of 90% feather and 10% down.



### Square Cushion

Spring Down (Upcharge) L Trillum (Upcharge)

High density foam interior surrounding a spring system, encased in a 100% cotton down proof ticking envelope, of 90% feather and 10% down.

High density foam core, encased in a 100% blown polyster fiber filled 100% cotton, channeled down proof cover. This option creates a very plush cushion that has a down like quality.

# (Upcharge)

### BURTONJAMES.COM · 626 961 7221 · INFO@BURTONJAMES.COM



ORDER CHECKLIST





ORDER CHECKLIST



BURTONJAMES.COM · 626 961 7221 · INFO@BURTONJAMES.COM



ORDER CHECKLIST

## NOTES/DRAWING

| ٠ | ٠ | ٠ | ٠ | ٠ | ٠ | ٠ | ٠ | ٠ | ۰ | • | ٠ | • | 0 | ٠ | ٠ | ٠ | ٠ | ٠ | ٠ | ۰ | ۰ | ٠ | ۰ | ٠ | ٠ | ۰ | ٠ | 0 | ٠ | ٠ |
|---|---|---|---|---|---|---|---|---|---|---|---|---|---|---|---|---|---|---|