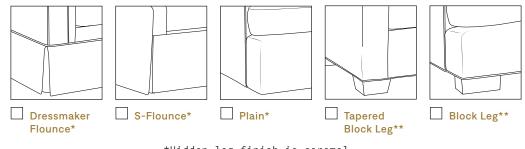

### **BASE OPTIONS**

\*Hidden leg finish is caramel. \*\*See brochure for a list of wood finishes.