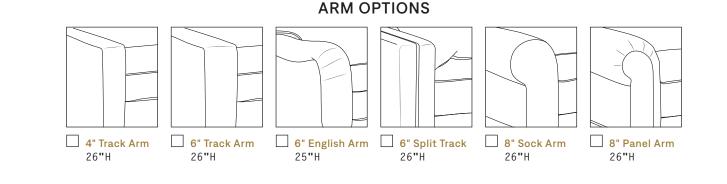

### **BASE OPTIONS**

\*Hidden leg finish is caramel. \*\*See brochure for a list of wood finishes.