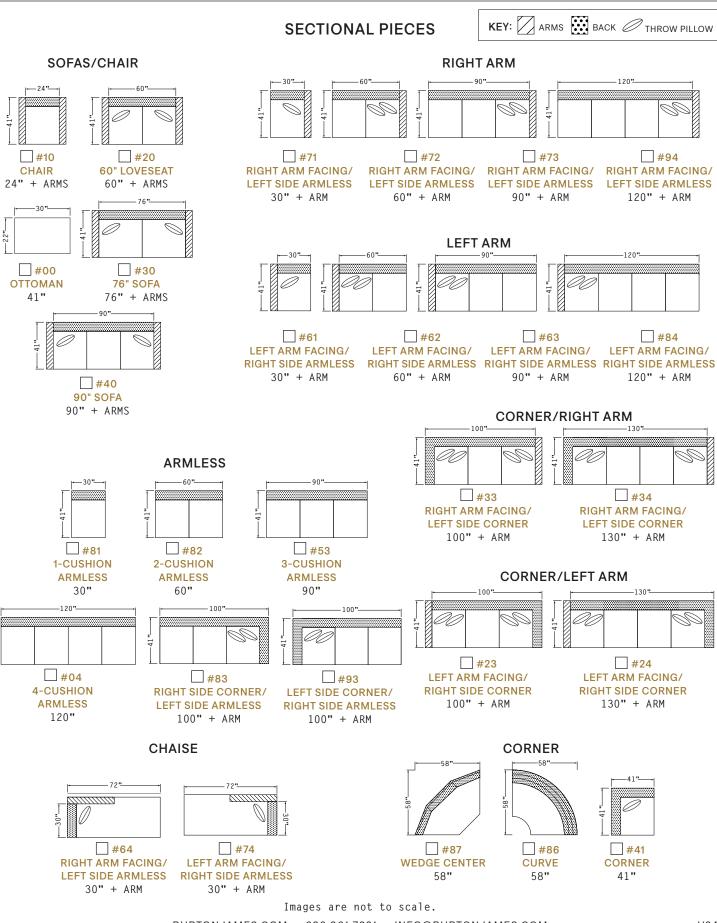

seat cushion.

Premium polyurethane foam wrapped in D91 polyester fiber and encased in ticking. This is a firm seat with minimum crown ensuring comfort and durability.

## Down Supreme

High density foam interior encased in a 100% cotton down proof ticking envelope, of 90% feather and 10% down.



### Square Cushion

Spring Down (Upcharge) L Trillum (Upcharge)

High density foam interior surrounding a spring system, encased in a 100% cotton down proof ticking envelope, of 90% feather and 10% down.

High density foam core, encased in a 100% blown polyster fiber filled 100% cotton, channeled down proof cover. This option creates a very plush cushion that has a down like quality.

# (Upcharge)

### BURTONJAMES.COM · 626 961 7221 · INFO@BURTONJAMES.COM



ORDER CHECKLIST





ORDER CHECKLIST



BURTONJAMES.COM · 626 961 7221 · INFO@BURTONJAMES.COM



ORDER CHECKLIST

## NOTES/DRAWING

| ٠ | ٠ | ٠ | ٠ | ٠ | ٠ | ٠ | ٠ | ٠ | ۰ | • | ٠ | • | 0 | ٠ | ٠ | ٠ | ٠ | ٠ | ٠ | ۰ | ۰ | ٠ | ۰ | ٠ | ٠ | ۰ | ٠ | 0 | ٠ | ٠ |
|---|---|---|---|---|---|---|---|---|---|---|---|---|---|---|---|---|---|---|---|---|---|---|---|---|---|---|---|---|---|---|
| ٠ | ۰ | ٠ | ٠ | ٠ | ٠ | ۰ | ۰ | ٠ | ۰ | ۰ | ٠ | ۰ | ٠ | ٠ | ٠ | ٠ | ٠ | ٠ | ٠ | ٠ | ٠ | ٠ | ٠ | ۰ | ٠ | ٠ | ٠ | ۰ | 0 | ٠ |
| ٠ | ۰ | ۰ | ٠ | ٠ | ٠ | ٠ | ۰ | ٠ | ۰ | ۰ | ٠ | ۰ | ۰ | ٠ | ٠ | ٠ | ٠ | ٠ | ٠ | ٠ | ٠ | ٠ | ٠ | ۰ | ٠ | ٠ | ٠ | ٠ | ۰ | ٠ |
| ٥ | 0 | 0 | ۰ | ٥ | 0 | 0 | 0 | ۰ | 0 | 0 | ۰ | 0 | ٥ | 0 | ٥ | ۰ | 0 | 0 | ۰ | 0 | 0 | ٠ | 0 | 0 | ۰ | 0 | ۰ | 0 | 0 | ۰ |
| ۰ | 0 | ۰ | ٠ | ۰ | 0 | ۰ | 0 | ۰ | 0 | 0 | ۰ | 0 | 0 | ۰ | ٥ | ۰ | 0 | ٥