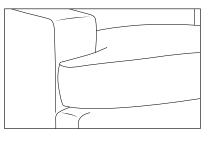

ORDER CHECKLIST



### **BASE OPTIONS**



\*Hidden leg finish is caramel. \*\*See brochure for a list of wood finishes.

## SEAT SHAPE AND SEAT FILL OPTIONS



## T-Cushion

### Luxe Aire (No Additional Charge)

Cloud 9

(Standard Fill)

High density foam core,

wrapped in two layers

of polyester fiber for

softness and bounce,

encased in ticking for

strength and durability.

This is our most popular

seat cushion.

Premium polyurethane foam wrapped in D91 polyester fiber and encased in ticking. This is a firm seat with minimum crown ensuring comfort and durability.

## Down Supreme

High density foam interior encased in a 100% cotton down proof ticking envelope, of 90% feather and 10% down.



### Square Cushion

Spring Down (Upcharge) L Trillum (Upcharge)

High density foam interior surrounding a spring system, encased in a 100% cotton down proof ticking envelope, of 90% feather and 10% down.

High density foam core, encased in a 100% blow