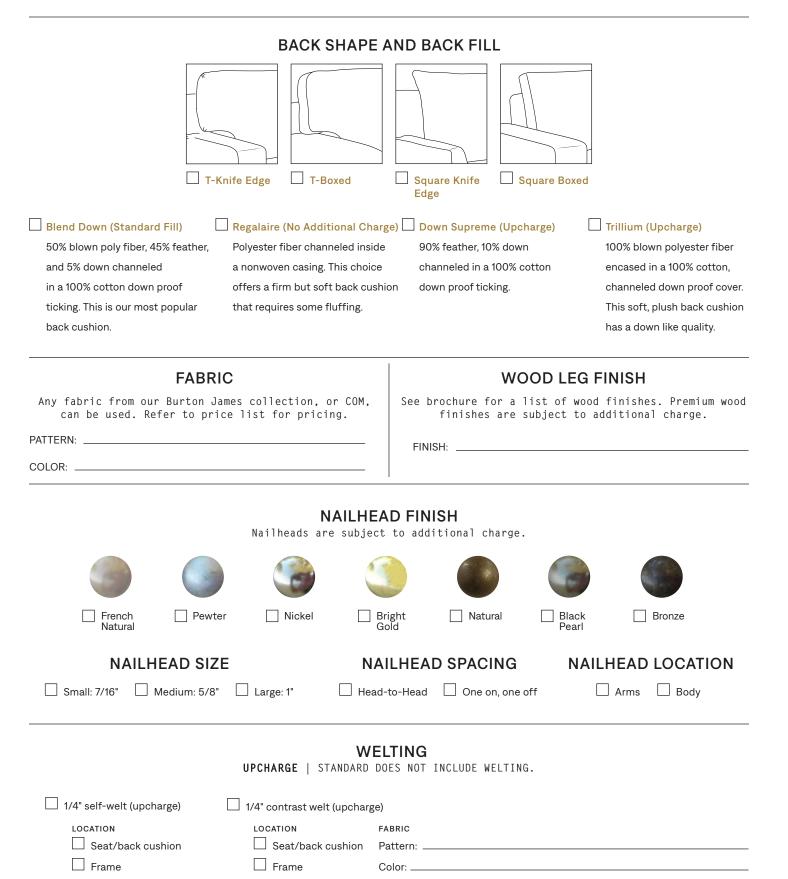

## SEAT SHAPE AND SEAT FILL OPTIONS

## T-Cushion

### Luxe Aire (No Additional Charge)

Cloud 9

(Standard Fill)

High density foam core,

wrapped in two layers

of polyester fiber for

softness and bounce,

encased in ticking for

strength and durability.

This is our most popular

seat cushion.

Premium polyurethane foam wrapped in D91 polyester fiber and encased in ticking. This is a firm seat with minimum crown ensuring comfort and durability.

## Down Supreme

High density foam interior encased in a 100% cotton down proof ticking envelope, of 90% feather and 10% down.

### Square Cushion

Spring Down (Upcharge) L Trillum (Upcharge)

High density foam interior surrounding a spring system, encased in a 100% cotton down proof ticking envelope, of 90% feather and 10% down.

High density foam core, encased in a 100% blown polyster fiber filled 100% cotton, channeled down proof cover. This option creates a very plush cushion that has a down like quality.

# (Upcharge)