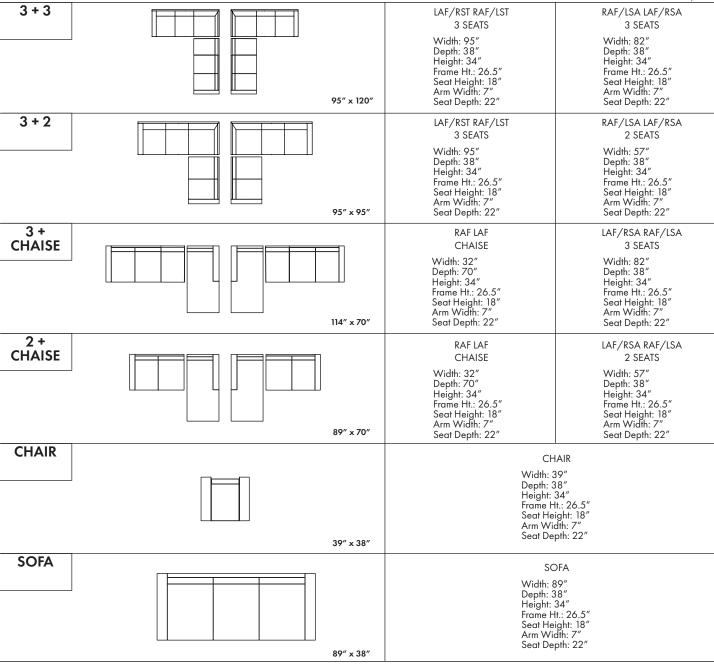

## 2203 2207 2211 2.5" S" CYLINDER BRUSHED SILVER LEG ANGLED LEG

## **STANDARD FEATURES:**

- Cloud 9 Seat Cushions
- Blend Down Back Cushions
- 8 Gauge Sinuous Springs
- Solid Wood Frames
- Black Walnut or Umber Finishes
- No Throw Pillows