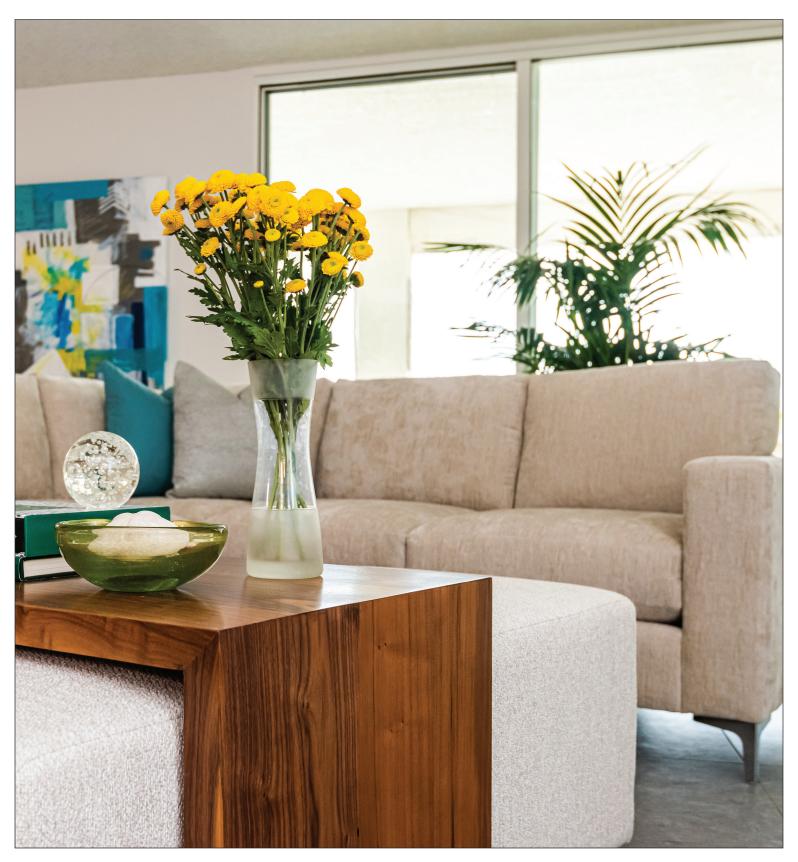

## A Quick Ship Product

Introducing "Habitat," Burton James' latest collection of modular sofas, sectionals, and chairs.

Inspired by the needs of today's design professionals, Habitat provides the bench-crafted quality we have been known for since 1983 in a collection of sleek silhouettes versatile enough for a range of design styles.

Designed around a series of our most popular frames combined with deluxe standard features, Habitat lets you choose from fourteen performance fabrics and a series of leg and finish options. With a market-driven four-week lead time, Burton James delivers quality upholstery pieces you will return to time and time again.

## **STANDARD FEATURES:**

- Cloud 9 Seat Cushions
- Blend Down Back Cushions
- 8 Gauge Sinuous Springs
- Solid Wood Frames
- Black Walnut or Umber Finishes
- No Throw Pillows