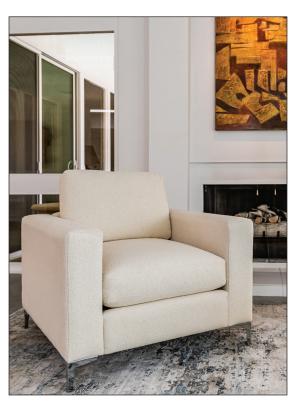

## A Quick Ship Product

Introducing "Habitat," Burton James' latest collection of modular sofas, sectionals, and chairs.

Inspired by the needs of today's design professionals, Habitat provides the bench-crafted quality we have been known for since 1983 in a collection of sleek silhouettes versatile enough for a range of design styles.

Designed around a series of our most popular frames combined with deluxe standard features, Habitat lets you choose from fourteen performance fabrics and a series of leg and finish options. With a market-driven four-week lead time, Burton James delivers quality upholstery pieces you will return to time and time again.

## **STANDARD FEATURES:**

- Cloud 9 Seat Cushions
- Blend Down Back Cushions
- 8 Gauge Sinuous Springs
- Solid Wood Frames
- Black Walnut or Umber Finishes
- No Throw Pillows