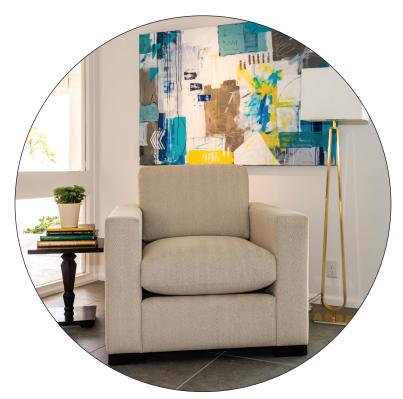

## A Quick Ship Product

Introducing "Habitat," Burton James' latest collection of modular sofas, sectionals, and chairs.

Inspired by the needs of today's design professionals, Habitat provides the bench-crafted quality we have been known for since 1983 in a collection of sleek silhouettes versatile enough for a range of design styles.

Designed around a series of our most popular frames combined with deluxe standard features, Habitat lets you choose from fourteen performance fabrics and a series of leg and finish options. With a market-driven four-week lead time, Burton James delivers quality upholstery pieces you will return to time and time again.

## **STANDARD FEATURES:**

- Cloud 9 Seat Cushions
- Blend Down Back Cushions
- 8 Gauge Sinuous Springs
- Solid Wood Frames
- Black Walnut or Umber Finishes
- No Throw Pillows