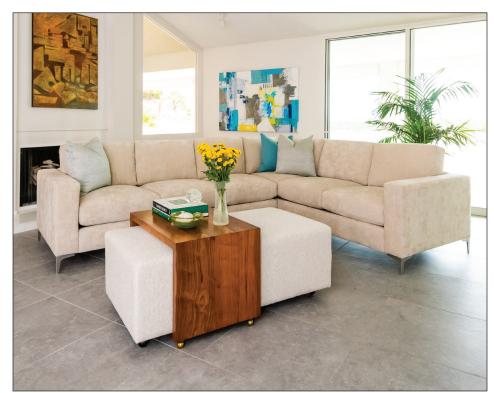

## A Quick Ship Product

Introducing "Habitat," Burton James' latest collection of modular sofas, sectionals, and chairs.

Inspired by the needs of today's design professionals, Habitat provides the bench-crafted quality we have been known for since 1983 in a collection of sleek silhouettes versatile enough for a range of design styles.

Designed around a series of our most popular frames combined with deluxe standard features, Habitat lets you choose from fourteen performance fabrics and a series of leg and finish options. With a market-driven four-week lead time, Burton James delivers quality upholstery pieces you will return to time and time again.

## **STANDARD FEATURES:**

- Cloud 9 Seat Cushions
- Blend Down Back Cushions
- 8 Gauge Sinuous Springs
- Solid Wood Frames
- Black Walnut or Umber Finishes
- No Throw Pillows