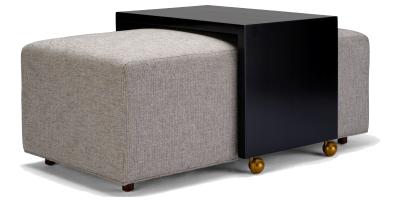

# **ROY 158**

The Roy ottoman is tightly upholstered and features an additional wood table on castors, offering both style and versatility. Available in multiple sizes.

### OVERALL DIMENSIONS

**BODY DETAILS** Overall Width: 52", 64", or 60" Overall Depth: 30", 30", or 40" Overall Height: 17" / 19" table

LEG DETAILS Leg Height: 2.5" Hidden