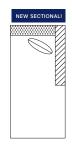

#### CORNER

#41 - CORNER 40"W x 40"D Includes 1 - 20" x 20" throw pillow

#42 - RIGHT ARM FACING/ LEFT SIDE ARMLESS 38\*W x 82\*D Includes 1 - 20\* x 20\* throw pillow