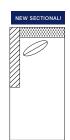

#### CORNER

#41 - CORNER 40"W x 40"D Includes 1 - 20" x 20" throw pillow

#42 - RIGHT ARM FACING/ LEFT SIDE ARMLESS 38\*W x 82\*D Includes 1 - 20\* x 20\* throw pillow