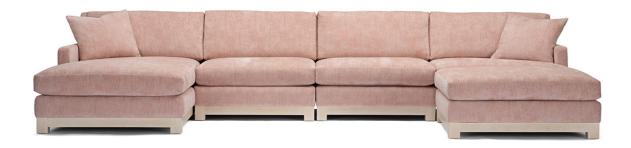

### MALCOLM 668

The Malcolm modular sectional series boasts a high back and substantial presence, grounded by a decorative wood base.

## **OVERALL DIMENSIONS**

**BODY DETAILS** 

Overall Depth: 40"
Overall Height: 38"
Frame Height: 36"

SEAT DETAILS

Seat Height: 19" Seat Depth: 24"

ARM/LEG DETAILS

Arm Width: 3.5"

Arm Height: 25.5"