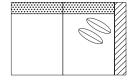

#62 - LEFT ARM FACING/ RIGHT SIDE ARMLESS 67"W x 41"D Includes 1 - 20" x 20" & 1 - 24" x 24" throw pillows

# **LEFT ARM**

#63 - LEFT ARM FACING/ RIGHT SIDE ARMLESS 97\*W x 41\*D Includes 1 - 20\* x 20\* & 1 - 24\* x 24\* throw pillows