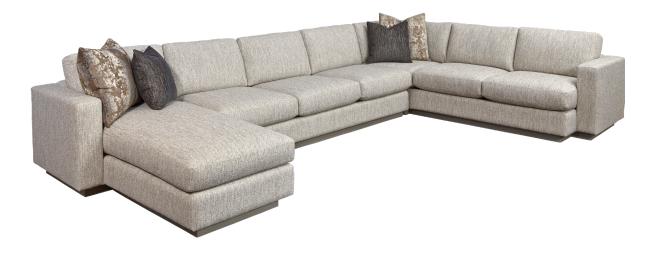

# **EMERSON 669**

The Emerson contemporary sectional series features a 7" track arm that extends around the back of the frame for a seamless finish. The arm is positioned on the outside of the frame, complemented by a recessed plinth wood base.

# **OVERALL DIMENSIONS**

**BODY DETAILS** 

Overall Depth: 41"

Overall Height: 36"

Frame Height: 26"

SEAT DETAILS

Seat Height: 18"
Seat Depth: 24"
Cushion Width: 30"

ARM/LEG DETAILS

Arm Width: 7"

Arm Height: 26"

Wood Base Height: 3"

SEE AVAILABLE PIECES ON BACK

| WOOD FINISH<br>(Standard)                                                                                       | WOOD FINISH<br>(Premium)*                                               | SEAT<br>CUSHION FILL                                                  |
|-----------------------------------------------------------------------------------------------------------------|-------------------------------------------------------------------------|-----------------------------------------------------------------------|
| □ Cream                                                                                                         | □ Linen                                                                 | ☐ Cloud 9 (Standard)                                                  |
| ☐ Milk                                                                                                          | ☐ Pearl                                                                 | ☐ Luxe Aire*                                                          |
| ☐ Cloud                                                                                                         | ☐ Sand                                                                  | ☐ Down Supreme*                                                       |
| ☐ Natural                                                                                                       | ☐ Ash                                                                   | ☐ Spring Down*                                                        |
| ☐ Sandalwood                                                                                                    | ☐ Putty                                                                 | ☐ Trillium*                                                           |
| ☐ Caramel                                                                                                       | ☐ Slate                                                                 | BACK<br>CUSHION FILL                                                  |
| ☐ French Walnut                                                                                                 | ☐ Shale                                                                 |                                                                       |
| □ Old Oak                                                                                                       | ☐ Cavalier                                                              | ☐ Blend Down<br>(Standard)                                            |
| ☐ Umber                                                                                                         | ☐ Rustic Gray                                                           | ☐ Down Supreme*                                                       |
| $\square$ Driftwood                                                                                             | ☐ Regent                                                                | ☐ Regalaire*                                                          |
| ☐ Shadow                                                                                                        | □ Zebra                                                                 | ☐ Trillium*                                                           |
| ☐ Black Walnut                                                                                                  | ☐ Black Lacquer                                                         | a                                                                     |
| NAILHEAD<br>FINISH*                                                                                             | NAILHEAD<br>SPACING                                                     | NAILHEAD<br>LOCATION                                                  |
|                                                                                                                 | ☐ Head-to-Head                                                          | □ Arms                                                                |
| ☐ French Natural                                                                                                | ⊔ пеац-то-пеац                                                          | _ /                                                                   |
| ☐ French Natural ☐ Pewter                                                                                       | ☐ One On, One Off                                                       | ☐ Body/Base                                                           |
|                                                                                                                 | ☐ One On, One Off                                                       | ☐ Body/Base                                                           |
| ☐ Pewter                                                                                                        |                                                                         |                                                                       |
| ☐ Pewter ☐ Nickel                                                                                               | ☐ One On, One Off SELF                                                  | ☐ Body/Base  CONTRAST                                                 |
| ☐ Pewter ☐ Nickel ☐ Bright Gold                                                                                 | ☐ One On, One Off  SELF  WELTING*                                       | □ Body/Base  CONTRAST  WELTING*                                       |
| <ul><li>□ Pewter</li><li>□ Nickel</li><li>□ Bright Gold</li><li>□ Antique Brass</li></ul>                       | ☐ One On, One Off  SELF WELTING* ☐ 1/4" Arm                             | □ Body/Base  CONTRAST WELTING* □ 1/4" Arm                             |
| <ul><li>□ Pewter</li><li>□ Nickel</li><li>□ Bright Gold</li><li>□ Antique Brass</li><li>□ Black Pearl</li></ul> | ☐ One On, One Off  SELF WELTING* ☐ 1/4" Arm ☐ 1/8" Seat/Body            | ☐ Body/Base  CONTRAST WELTING* ☐ 1/4" Arm ☐ 1/8" Seat/Body            |
| <ul><li>□ Pewter</li><li>□ Nickel</li><li>□ Bright Gold</li><li>□ Antique Brass</li><li>□ Black Pearl</li></ul> | ☐ One On, One Off  SELF WELTING* ☐ 1/4" Arm ☐ 1/8" Seat/Body ☐ 1/4" Arm | □ Body/Base  CONTRAST WELTING* □ 1/4" Arm □ 1/8" Seat/Body □ 1/4" Arm |