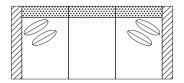

## SOFA

#40 - GRAND SOFA
104"W x 41"D
Includes 2 - 20" x 20" &
2 - 24" x 24" throw pillows