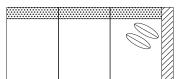

### RIGHT ARM

#72 - RIGHT ARM FACING/ LEFT SIDE ARMLESS 67"W x 41"D Includes 1 - 20" x 20" & 1 - 24" x 24" throw pillows

#73 - RIGHT ARM FACING/ LEFT SIDE ARMLESS 97"W x 41"D Includes 1 - 20" x 20" & 1 - 24" x 24" throw pillows