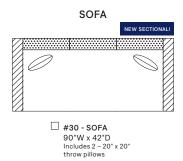

|                                                                            |                                                                                |
| CONTRAST WELT FABRIC PATTERN:                                          |                                                                            |                                                                                |
| CONTRAST WELT FABRIC COLOR:                                            |                                                                            |                                                                                |

<sup>\*</sup>Denotes Upcharge

ELLIOT 6010 BURTON JAMES

# **AVAILABLE PIECES**

(DRAWINGS NOT TO SCALE)



#### **RIGHT ARM**



#72 - RIGHT ARM FACING/ LEFT SIDE ARMLESS 64"W x 45"D Includes 1 - 20" x 20" throw pillow



#73 - RIGHT ARM FACING/ LEFT SIDE ARMLESS 92"W x 45"D Includes 1 - 20" x 20" throw pillow

## LEFT ARM



#62 - LEFT ARM FACING/ RIGHT SIDE ARMLESS 64\*W x 45\*D Includes 1 - 20\* x 20\* throw pillow



#63 - LEFT ARM FACING/ RIGHT SIDE ARMLESS 92"W x 45"D Includes 1 - 20" x 20" throw pillow

#### CORNER



#41 - CORNER 45"W x 45"D Includes 1 - 20" x 20" throw pillow