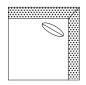

|
| CONTRAST WELT FABRIC COLOR:                                            |                                                                            |                                                                                |

<sup>\*</sup>Denotes Upcharge

ELLIOT 6010 BURTON JAMES

# **AVAILABLE PIECES**

(DRAWINGS NOT TO SCALE)



#### **RIGHT ARM**



#72 - RIGHT ARM FACING/ LEFT SIDE ARMLESS 64"W x 45"D Includes 1 - 20" x 20" throw pillow



#73 - RIGHT ARM FACING/ LEFT SIDE ARMLESS 92"W x 45"D Includes 1 - 20" x 20" throw pillow

## LEFT ARM



#62 - LEFT ARM FACING/ RIGHT SIDE ARMLESS 64\*W x 45\*D Includes 1 - 20\* x 20\* throw pillow



#63 - LEFT ARM FACING/ RIGHT SIDE ARMLESS 92"W x 45"D Includes 1 - 20" x 20" throw pillow

#### CORNER



#41 - CORNER 45"W x 45"D Includes 1 - 20" x 20" throw pillow