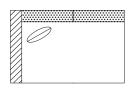

## LEFT ARM

#62 - LEFT ARM FACING/ RIGHT SIDE ARMLESS 64\*W x 45\*D Includes 1 - 20\* x 20\* throw pillow

#63 - LEFT ARM FACING/ RIGHT SIDE ARMLESS 92"W x 45"D Includes 1 - 20" x 20" throw pillow