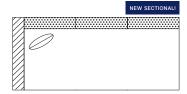

#### **RIGHT ARM**

#72 - RIGHT ARM FACING/ LEFT SIDE ARMLESS 64"W x 45"D Includes 1 - 20" x 20" throw pillow

#73 - RIGHT ARM FACING/ LEFT SIDE ARMLESS 92"W x 45"D Includes 1 - 20" x 20" throw pillow