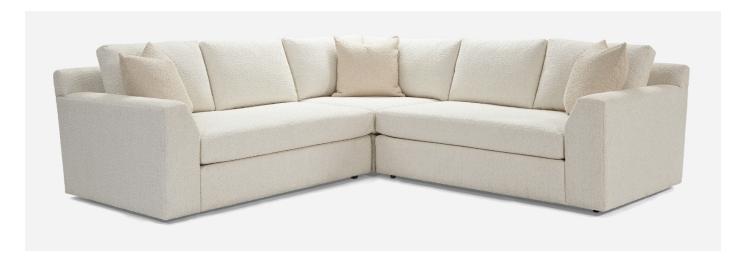

# **ELLIOT 6010**

The Elliot modern deep sectional series features clipped track arms, with bench seats, and multiple boxed back cushions for a stylish and comfortable seating arrangement.

## STANDARD FEATURES

Spring Construction: Sinuous Seat Cushion: Luxe Air Back Cushion: Blend Down

Throw Pillows: See Schematics

Bench Seats

# **OVERALL DIMENSIONS**

**BODY DETAILS** 

Overall Depth: 45"
Overall Height: 36"
Frame Height: 31"

**SEAT DETAILS** 

Seat Height: 19" Seat Depth: 27"

ARM/LEG DETAILS

Arm Width: 7"
Arm Height: 25"

| NAILHEAD<br>FINISH*                                                    | NAILHEAD<br>SPACING*                                                       | SEAT<br>CUSHION FILL                                                           |
|------------------------------------------------------------------------|----------------------------------------------------------------------------|--------------------------------------------------------------------------------|
| ☐ French Natural                                                       | ☐ Head-to-Head                                                             | ☐ Cloud 9 (Standard)                                                           |
| ☐ Pewter                                                               | $\square$ One On, One Off                                                  | ☐ Luxe Aire*                                                                   |
| ☐ Nickel                                                               |                                                                            | ☐ Down Supreme*                                                                |
| ☐ Bright Gold                                                          | NAILHEAD                                                                   | ☐ Spring Down*                                                                 |
| ☐ Antique Brass                                                        | LOCATION*                                                                  | ☐ Trillium*                                                                    |
| ☐ Black Pearl                                                          | ☐ Arms                                                                     |                                                                                |
| ☐ Bronze                                                               | ☐ Body/Base                                                                |                                                                                |
| SELF WELTING*  □ 1/4" Arm □ 1/8" Seat/Body □ 1/4" Arm □ 1/8" Seat/Body | CONTRAST WELTING*  □ 1/4" Arm □ 1/8" Seat/Body □ 1/4" Arm □ 1/8" Seat/Body | BACK CUSHION FILL  Down Supreme (Standard)  Blend Down*  Regalaire*  Trillium* |
|                                                                        |                                                                            |                                                                                |
| CONTRAST WELT FABRIC PATTERN:                                          |                                                                            |                                                                                |
| CONTRAST WELT FABRIC COLOR:                                            |                                                                            |                                                                                |