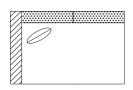

#### **RIGHT ARM**

#72 - RIGHT ARM FACING/ LEFT SIDE ARMLESS 64"W x 45"D Includes 1 - 20" x 20" throw pillow

#73 - RIGHT ARM FACING/ LEFT SIDE ARMLESS 92"W x 45"D Includes 1 - 20" x 20" throw pillow

## LEFT ARM

#62 - LEFT ARM FACING/ RIGHT SIDE ARMLESS 64\*W x 45\*D Includes 1 - 20\* x 20\* throw pillow

#63 - LEFT ARM FACING/ RIGHT SIDE ARMLESS 92"W x 45"D Includes 1 - 20" x 20" throw pillow