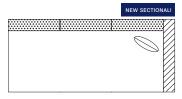

# **AVAILABLE PIECES**

(DRAWINGS NOT TO SCALE)

#### **RIGHT ARM**

#72 - RIGHT ARM FACING/ LEFT SIDE ARMLESS 64"W x 45"D Includes 1 - 20" x 20" throw pillow

#73 - RIGHT ARM FACING/ LEFT SIDE ARMLESS 92"W x 45"D Includes 1 - 20" x 20" throw pillow

## LEFT ARM

#62 - LEFT ARM FACING/ RIGHT SIDE ARMLESS 64\*W x 45\*D Includes 1 - 20\* x 20\* throw pillow

#63 - LEFT ARM FACING/ RIGHT SIDE ARMLESS 92"W x 45"D Includes 1 - 20" x 20" throw pillow