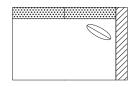

# **AVAILABLE PIECES**

(DRAWINGS NOT TO SCALE)

#### CORNER

#41 - CORNER 45"W x 45"D Includes 1 - 20" x 20" throw pillow