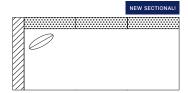

#### **RIGHT ARM**

#72 - RIGHT ARM FACING/ LEFT SIDE ARMLESS 64"W x 45"D Includes 1 - 20" x 20" throw pillow

#73 - RIGHT ARM FACING/ LEFT SIDE ARMLESS 92"W x 45"D Includes 1 - 20" x 20" throw pillow

## LEFT ARM

#62 - LEFT ARM FACING/ RIGHT SIDE ARMLESS 64\*W x 45\*D Includes 1 - 20\* x 20\* throw pillow

#63 - LEFT ARM FACING/ RIGHT SIDE ARMLESS 92"W x 45"D Includes 1 - 20" x 20" throw pillow