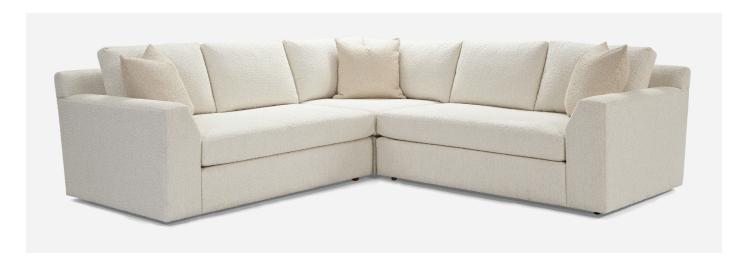

# **ELLIOT 6010**

The Elliot modern deep sectional series features clipped track arms, with bench seats, and multiple boxed back cushions for a stylish and comfortable seating arrangement.

## STANDARD FEATURES

Spring Construction: Sinuous

Seat Cushion: Luxe Air
Back Cushion: Blend Down
Throw Pillows: See Schematics

Bench Seats

# **OVERALL DIMENSIONS**

**BODY DETAILS** 

Overall Depth: 45"
Overall Height: 36"
Frame Height: 31"

SEAT DETAILS

Seat Height: 19" Seat Depth: 27"

ARM/LEG DETAILS

Arm Width: 7"
Arm Height: 25"

| WOOD FINISH<br>(Standard) | WOOD FINISH<br>(Premium)* | SEAT<br>CUSHION FILL         |
|---------------------------|---------------------------|------------------------------|
| ☐ Cream                   | ☐ Linen                   | ☐ Cloud 9 (Standard)         |
| ☐ Milk                    | ☐ Pearl                   | ☐ Luxe Aire*                 |
| ☐ Cloud                   | ☐ Sand                    | ☐ Down Supreme*              |
| ☐ Natural                 | ☐ Ash                     | ☐ Spring Down*               |
| ☐ Sandalwood              | ☐ Putty                   | ☐ Trillium*                  |
| ☐ Caramel                 | ☐ Slate                   |                              |
| ☐ French Walnut           | ☐ Shale                   | BACK<br>CUSHION FILL         |
| ☐ Old Oak                 | ☐ Cavalier                | ☐ Down Supreme<br>(Standard) |
| ☐ Umber                   | ☐ Rustic Gray             |                              |
| ☐ Driftwood               | ☐ Regent                  | ☐ Blend Down*                |
| ☐ Shadow                  | □ Zebra                   | ☐ Regalaire*                 |
| ☐ Black Walnut            | ☐ Black Lacquer           | ☐ Trillium*                  |
|                           |                           |                              |
| FABRIC PATTERN:           |                           |                              |
| FABRIC COLOR:             |                           |                              |