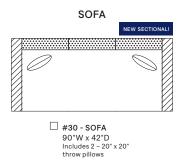

Oak                 | ☐ Cavalier                | ☐ Down Supreme<br>(Standard) |
| ☐ Umber                   | ☐ Rustic Gray             |                              |
| ☐ Driftwood               | ☐ Regent                  | ☐ Blend Down*                |
| ☐ Shadow                  | □ Zebra                   | ☐ Regalaire*                 |
| ☐ Black Walnut            | ☐ Black Lacquer           | ☐ Trillium*                  |
|                           |                           |                              |
| FABRIC PATTERN:           |                           |                              |
| FABRIC COLOR:             |                           |                              |

\*Denotes Upcharge

ELLIOT 6010 BURTON JAMES

# **AVAILABLE PIECES**

(DRAWINGS NOT TO SCALE)



#### **RIGHT ARM**



#72 - RIGHT ARM FACING/ LEFT SIDE ARMLESS 64"W x 45"D Includes 1 - 20" x 20" throw pillow



#73 - RIGHT ARM FACING/ LEFT SIDE ARMLESS 92"W x 45"D Includes 1 - 20" x 20" throw pillow

## LEFT ARM



#62 - LEFT ARM FACING/ RIGHT SIDE ARMLESS 64\*W x 45\*D Includes 1 - 20\* x 20\* throw pillow



#63 - LEFT ARM FACING/ RIGHT SIDE ARMLESS 92"W x 45"D Includes 1 - 20" x 20" throw pillow

#### CORNER



#41 - CORNER 45"W x 45"D Includes 1 - 20" x 20" throw pillow