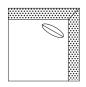

|
|                           |                           |                              |
| FABRIC PATTERN:           |                           |                              |
| FABRIC COLOR:             |                           |                              |

\*Denotes Upcharge

ELLIOT 6010 BURTON JAMES

# **AVAILABLE PIECES**

(DRAWINGS NOT TO SCALE)



#### **RIGHT ARM**



#72 - RIGHT ARM FACING/ LEFT SIDE ARMLESS 64"W x 45"D Includes 1 - 20" x 20" throw pillow



#73 - RIGHT ARM FACING/ LEFT SIDE ARMLESS 92"W x 45"D Includes 1 - 20" x 20" throw pillow

## LEFT ARM



#62 - LEFT ARM FACING/ RIGHT SIDE ARMLESS 64\*W x 45\*D Includes 1 - 20\* x 20\* throw pillow



#63 - LEFT ARM FACING/ RIGHT SIDE ARMLESS 92"W x 45"D Includes 1 - 20" x 20" throw pillow

#### CORNER



#41 - CORNER 45"W x 45"D Includes 1 - 20" x 20" throw pillow