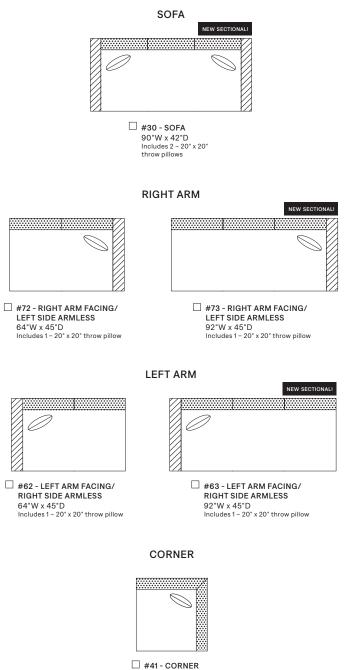

### AVAILABLE PIECES

(DRAWINGS NOT TO SCALE)

45"W x 45"D Includes 1 – 20" x 20" throw pillow