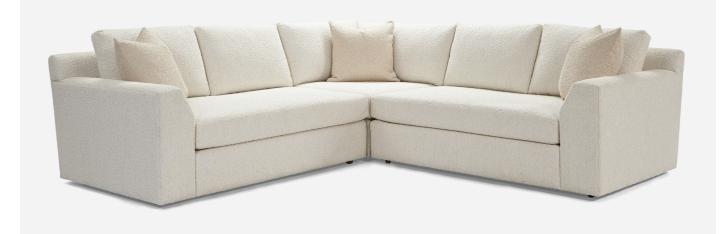

## **ELLIOT 6010**

The Elliot modern deep sectional series features clipped track arms, with bench seats, and multiple boxed back cushions for a stylish and comfortable seating arrangement.

#### STANDARD FEATURES

Spring Construction: Sinuous Seat Cushion: Luxe Air Back Cushion: Blend Down Throw Pillows: See Schematics Bench Seats

#### OVERALL DIMENSIONS

BODY DETAILS Overall Depth: 45" Overall Height: 36" Frame Height: 31"

## SEAT DETAILS

Seat Height: 19" Seat Depth: 27"

#### ARM/LEG DETAILS

Arm Width: 7" Arm Height: 25"

| WOOD FINISH<br>(Standard) | WOOD FINISH<br>(Premium)* | SEAT<br>CUSHION FILL       |
|---------------------------|---------------------------|----------------------------|
| 🗆 Cream                   | 🗆 Linen                   | 🗆 Cloud 9 (Standard)       |
| □ Milk                    | Pearl                     | □ Luxe Aire*               |
| □ Cloud                   | □ Sand                    | Down Supreme*              |
| 🗆 Natural                 | □ Ash                     | □ Spring Down*             |
| □ Sandalwood              | Putty                     | □ Trillium*                |
| Caramel                   | □ Slate                   |                            |
| 🗆 French Walnut           | □ Shale                   | BACK<br>CUSHION FILL       |
| 🗆 Old Oak                 | □ Cavalier                | Down Supreme<br>(Standard) |
| □ Umber                   | □ Rustic Gray             |                            |
| □ Driftwood               | 🗆 Regent                  | □ Blend Down*              |
| □ Shadow                  | 🗆 Zebra                   | □ Regalaire*               |
| 🗆 Black Walnut            | Black Lacquer             | □ Trillium*                |