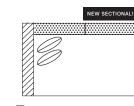

#### BUMPER CHAISE

 #99 - LEFT ARM FACING/ RIGHT SIDE ARMLESS 40°W x93°D Includes 2 - 20° x 20° throw pillow