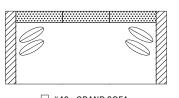

# **AVAILABLE PIECES**

(DRAWINGS NOT TO SCALE)

SOFA

H40 - GRAND SOFA 102"W x 40"D Includes 4 - 20" x 20" throw pillows

**RIGHT ARM** 

□ #72 - RIGHT ARM FACING/ LEFT SIDE ARMLESS 64"W × 40"D Includes 1 - 20" × 20" & 1 - 22" × 22" throw pillows