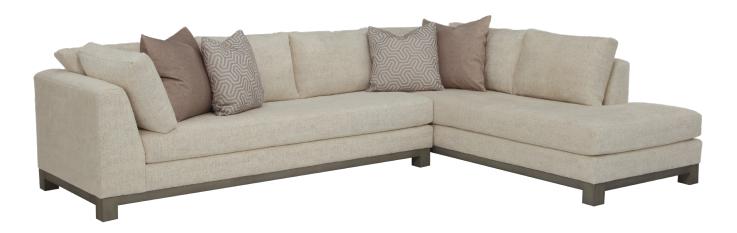

# **PARKER 1044**

The Parker modern sectional series showcases a sleek design with a decorative wood base, adding a refined touch to its contemporary style.

# BODY DETAILS

Overall Depth: 40" Overall Height: 36" Frame Height: 29"

# SEAT DETAILS

Seat Height: 18" Seat Depth: 23"

#### ARM/LEG DETAILS

Arm Width: 10" Arm Height: 29"

Wood Base Height: 5"

SEE AVAILABLE PIECES ON BACK

| WOOD FINISH<br>(Standard) | WOOD FINISH<br>(Premium)* | SEAT<br>CUSHION FILL   |
|---------------------------|---------------------------|------------------------|
| 🗆 Cream                   | 🗆 Linen                   | □ Luxe Aire (Standard) |
| □ Milk                    | Pearl                     | □ Cloud 9*             |
| □ Cloud                   | □ Sand                    | Down Supreme*          |
| 🗆 Natural                 | □ Ash                     | □ Spring Down*         |
| □ Sandalwood              | Putty                     | □ Trillium*            |
| Caramel                   | □ Slate                   |                        |
| 🗆 French Walnut           | □ Shale                   | BACK<br>CUSHION FILL   |
| 🗆 Old Oak                 | Cavalier                  | Blend Down             |
| □ Umber                   | 🗆 Rustic Gray             | (Standard)             |
| □ Driftwood               | □ Regent                  | Down Supreme*          |
| □ Shadow                  | 🗆 Zebra                   | Regalaire*             |
| 🗆 Black Walnut            | □ Black Lacquer           | □ Trillium*            |