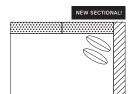

# CORNER

□ **#41 - CORNER** 40"W x 40"D

#89 - RIGHT ARM FACING/ LEFT SIDE ARMLESS 40"W x93"D Includes 2 - 20" x 20" throw pillow