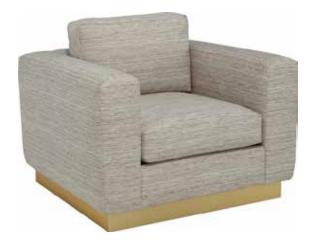

# BECKETT

The Beckett swivel chair features a large scale and a decorative metallic base, available in four finishes.

#### STANDARD FEATURES

Spring Construction: Sinuous Seat Cushion: Cloud 9 Back Cushion: Blend Down Throw Pillows: See Options Finish: Metal Veneer 1/4" Self-Welted Arm/Body

## OVERALL DIMENSIONS

BODY DETAILS Overall Width: 40" Overall Depth: 37" Overall Height: 33" Frame Height: 26.5" SEAT DETAILS Seat Height: 19"

# Seat Depth: 22"

## ARM/LEG DETAILS

- Arm Width: 8"
- Arm Height: 26.5"
- Leg Height: 3.5"