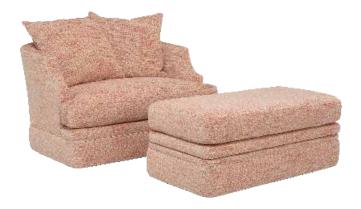

# ANASTASIA

The Anastasia traditional swivel chair features fine welted detailing and offers timeless elegance. A matching storage ottoman is also available to complete the set.

# CHAIR

#11 - SWIVEL CHAIR 47" W x 39"D Includes 2 - 24" x 24" throw pillow and 1- 20" x 20" throw pillow