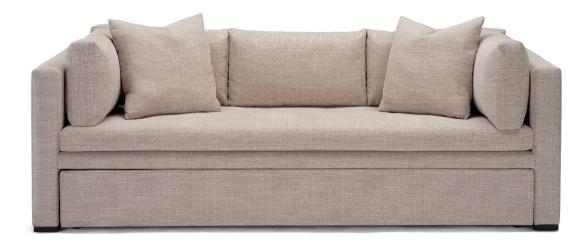

## **GRAMERCY 177**

The Gracie waterfall arm trundle bed features buttoned seats and a multi-throw pillow back, combining elegant styling with comfort.

### STANDARD FEATURES

Spring Construction: Webbing Seat Cushion: Tight Seat Back Cushion: Tight Back Throw Pillows: See Schematics

### OVERALL DIMENSIONS

**BODY DETAILS** Overall Width: 89" Overall Depth: 36" Overall Height: 33" Frame Height: 26.5"

### SEAT DETAILS

Seat Height: 17" Seat Depth: 24"

#### ARM DETAILS

Arm Height: 26.5" Arm Width: 4.5"

LEG DETAILS

Leg Height: 1"