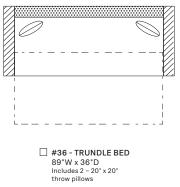

## **AVAILABLE PIECES**

(DRAWINGS NOT TO SCALE)

### TRUNDLE BEDS

### OVERALL DIMENSIONS

**BODY DETAILS** Overall Width: 89" Overall Depth: 36" Overall Height: 33" Frame Height: 26.5"