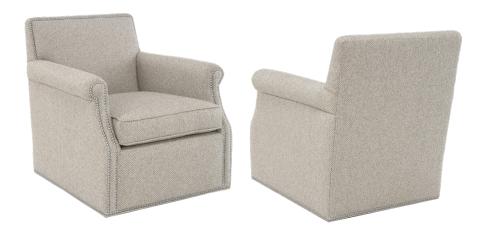

#### **NOAH 622**

The Noah traditional swivel chair features a tight back, a loose seat, and decorative nailhead trim outlining its small rolled arms.

#### STANDARD FEATURES

Spring Construction: Sinuous

Seat Cushion: Cloud 9

Back Cushion: Tight Back

Nailheads: Front Panel of Arms &

Body/Base

#### **OVERALL DIMENSIONS**

**BODY DETAILS** 

Overall Width: 29" Overall Depth: 35" Overall Height: 33" Frame Height: 33"

**SEAT DETAILS** 

Seat Height: 19" Seat Depth: 23"

ARM/LEG DETAILS

Arm Width: 5"
Arm Height: 25"
Leg Height: N/A