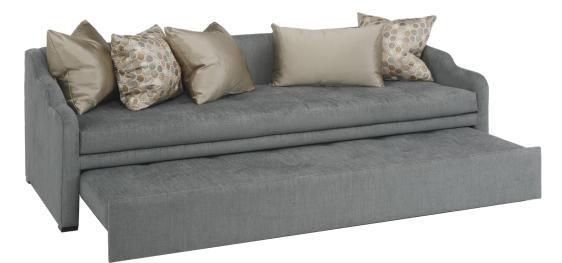

## **GRACIE 180**

The Gracie waterfall arm trundle bed features buttoned seats and a multi-throw pillow back, combining elegant styling with comfort.

#### STANDARD FEATURES

Spring Construction: Webbing Seat Cushion: Tight Seat Back Cushion: Tight Back Throw Pillows: See Schematics

#### OVERALL DIMENSIONS

BODY DETAILS Overall Width: 85" Overall Depth: 36" Overall Height: 28"

### SEAT DETAILS

Seat Height: 18" Seat Depth: 23"

#### ARM DETAILS

Arm Height: 21" Arm Width: 3"

LEG DETAILS

LEG DE IAILO

Leg Height: 1"

| WOOD FINISH<br>(Standard)<br>Cream<br>Milk<br>Cloud<br>Natural<br>Sandalwood<br>Caramel<br>Caramel<br>Creach Walnut<br>Old Oak<br>Umber<br>Driftwood<br>Shadow<br>Black Walnut | WOOD FINISH<br>(Premium)*<br>Linen<br>Pearl<br>Sand<br>Ash<br>Putty<br>Slate<br>Shale<br>Cavalier<br>Rustic Gray<br>Regent<br>Zebra<br>Black Lacquer | SELF<br>WELTING*<br>1/4" Body/Base<br>1/8" Body/Base<br>CONTRAST<br>WELTING*<br>1/4" Body/Base<br>1/8" Body/Base |
|--------------------------------------------------------------------------------------------------------------------------------------------------------------------------------|------------------------------------------------------------------------------------------------------------------------------------------------------|------------------------------------------------------------------------------------------------------------------|
| FABRIC PATTERN:                                                                                                                                                                |                                                                                                                                                      |                                                                                                                  |
|                                                                                                                                                                                |                                                                                                                                                      |                                                                                                                  |