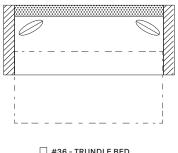

## **AVAILABLE PIECES**

(DRAWINGS NOT TO SCALE)

#### TRUNDLE BEDS

#36 - TRUNDLE BED 85"W x 36"D Includes 4 - 20" x 20" and 1 - 12" x 24" throw pillows