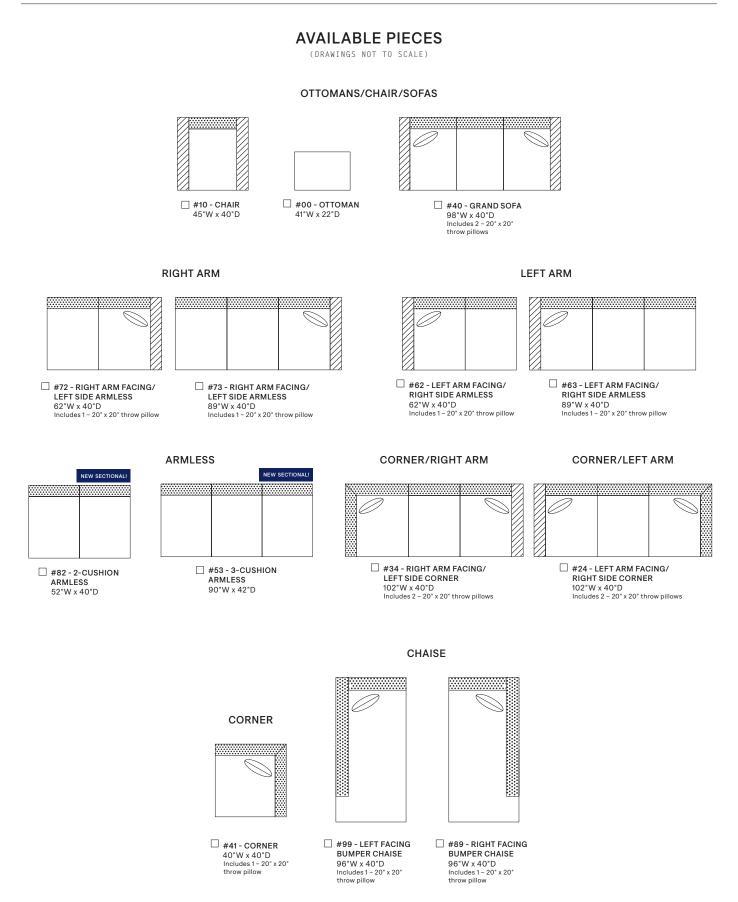

#### SEE AVAILABLE PIECES ON BACK

| WOOD FINISH<br>(Standard) | WOOD FINISH<br>(Premium)* |
|---------------------------|---------------------------|
| 🗆 Cream                   | 🗆 Linen                   |
| □ Milk                    | Pearl                     |
| □ Cloud                   | □ Sand                    |
| 🗆 Natural                 | □ Ash                     |
| Sandalwood                | Putty                     |
| Caramel                   | □ Slate                   |
| 🗆 French Walnut           | □ Shale                   |
| Old Oak                   | □ Cavalier                |
| 🗆 Umber                   | 🗆 Rustic Gray             |
| Driftwood                 | 🗆 Regent                  |
| □ Shadow                  | 🗆 Zebra                   |
| 🗆 Black Walnut            | 🗆 Black Lacqu             |