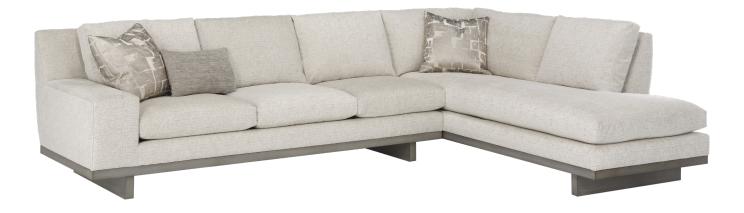

# ANDRO 6005/6001

The Andro European Modern Sectional Series features wide, low, flat track arms, with a high back with a vertical curve on the outside, and a modern wood base with plank legs for a sleek, contemporary look.