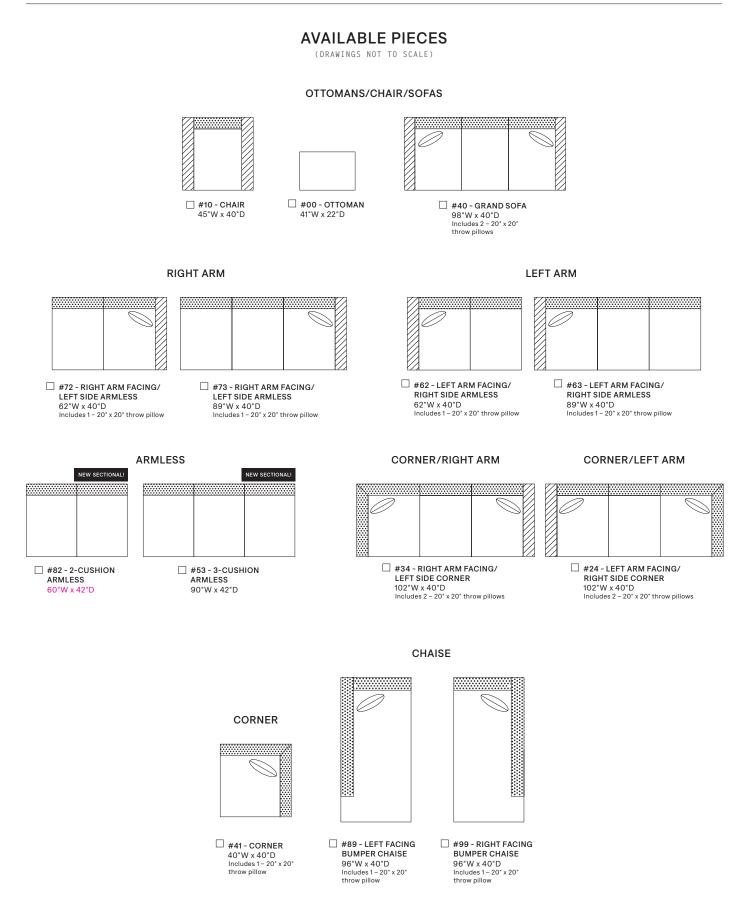

#### SEE AVAILABLE PIECES ON BACK

| WOOD FINISH<br>(Standard) | WOOD FIN<br>(Premium) |
|---------------------------|-----------------------|
| 🗆 Cream                   | 🗆 Linen               |
| □ Milk                    | Pearl                 |
| □ Cloud                   | □ Sand                |
| 🗆 Natural                 | □ Ash                 |
| □ Sandalwood              | Putty                 |
| Caramel                   | □ Slate               |
| 🗆 French Walnut           | □ Shale               |
| 🗆 Old Oak                 | □ Cavalier            |
| □ Umber                   | 🗆 Rustic G            |
| Driftwood                 | 🗆 Regent              |
| □ Shadow                  | 🗆 Zebra               |
|                           |                       |