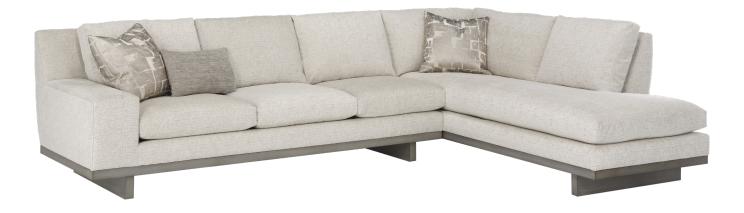

### ANDRO 6005/6001

The Andro European Modern Sectional Series features wide, low, flat track arms, with a high back with a vertical curve on the outside, and a modern wood base with plank legs for a sleek, contemporary look.

#### OVERALL DIMENSIONS

**BODY DETAILS** Overall Depth: 40" Overall Height: 35" Frame Height: 33"

#### SEAT DETAILS

Seat Height: 19" Seat Depth: 22" Cushion Width: 27"

#### ARM/LEG DETAILS

Arm Width: 10" Arm Height: 21.5" Leg Height: 7"