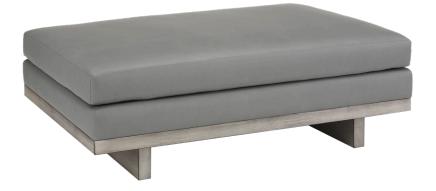

# **ANDRO 6005**

The Andro European modern ottoman features a modern wood base with plank legs for a sleek, contemporary look.

# OVERALL DIMENSIONS

**BODY DETAILS** Overall Width: 41" Overall Depth: 22" Overall Height: 17"

LEG DETAILS

Base Height: 7"