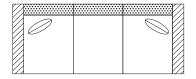

# **AVAILABLE PIECES**

(DRAWINGS NOT TO SCALE)

#### SOFAS

#22 - SMALL SOFA

84"W x 49"D
Includes 1 - 20" x 20" throw pillow,
1 - 18" x 26" lumbar pillow

#30 - SOFA
100"W x 49"D
Includes 1 - 20" x 20" throw pillow,
1 - 18" x 26" lumbar pillow