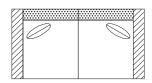

# **AVAILABLE PIECES**

(DRAWINGS NOT TO SCALE)

#### SOFAS

#22 - SMALL SOFA

84"W x 49"D
Includes 1 - 20" x 20" throw pillow,
1 - 18" x 26" lumbar pillow

#30 - SOFA
100"W x 49"D
Includes 1 - 20" x 20" throw pillow,
1 - 18" x 26" lumbar pillow