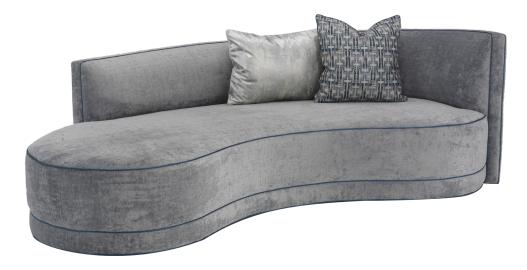

## **GERMAIN 1070**

The Germain Sofa features a sensuous curved design with a tightly upholstered seat and welted seams that highlight its sophisticated shape.

### STANDARD FEATURES

Spring Construction: Sinuous
Seat Cushion: Tight Seat
Back Cushion: Tight Back

Lumbar Pillows: See Schematics 1/4" Self-Welted Seats/Back/Arm

## **OVERALL DIMENSIONS**

**BODY DETAILS** 

Overall Depth: 49" Overall Height: 33" Frame Height: 33"

**SEAT DETAILS** 

Seat Height: 17.5" Seat Depth: 22"

LEG DETAILS

Leg Height: 2.5"

| NAILHEAD<br>FINISH*           | NAILHEAD<br>SPACING*      | CONTRAST<br>WELTING*     |
|-------------------------------|---------------------------|--------------------------|
| ☐ French Natural              | ☐ Head-to-Head            | ☐ 1/4" Arm               |
| ☐ Pewter                      | $\square$ One On, One Off | ☐ 1/4" Seat/Back Cushion |
| ☐ Nickel                      |                           | ☐ 1/8" Arm               |
| ☐ Bright Gold                 | NAILHEAD<br>LOCATION*     | ☐ 1/8" Seat/Back Cushion |
| ☐ Antique Brass               | ☐ Body/Base               |                          |
| ☐ Black Pearl                 | ,                         |                          |
| ☐ Bronze                      |                           |                          |
|                               |                           |                          |
| FABRIC PATTERN:               |                           |                          |
| FABRIC COLOR:                 |                           |                          |
| CONTRAST WELT FABRIC PATTERN: |                           |                          |
| CONTRAST WELT FABRIC COLOR:   |                           |                          |
|                               |                           |                          |