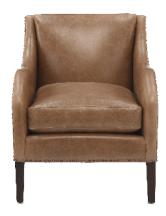

# **AUDREY**

The Audrey chair, mid-scale in size, showcases gracefully curving arms and elegant high wood legs, blending timeless design with modern sophistication.

#### **OVERALL DIMENSIONS**

**BODY DETAILS** 

Overall Width: 35"

Overall Depth: 39"

Overall Height: 35"

Frame Height: 32.5"

**SEAT DETAILS** 

Seat Height: 19"

Seat Depth: 22"

ARM/LEG DETAILS

Arm Width: 6"

Arm Height: 27"

Leg Height: 5"

| WOOD | FIN | ISI |
|------|-----|-----|
|      |     |     |

(Standard)

- ☐ Cream☐ Milk
- ☐ Cloud
- ☐ Natural
- ☐ Sandalwood
- □ Caramel
- ☐ French Walnut
- ☐ Old Oak
- ☐ Umber
- ☐ Driftwood
- ☐ Shadow