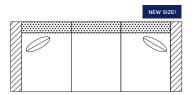

# SOFAS

#22 - SMALL SOFA 74"W x 39"D Includes 2 - 12" x 21" throw pillows

#30 - SOFA 87"W x 39"D Includes 2 - 12" x 21" throw pillows