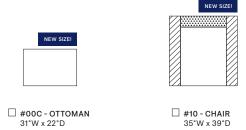

Head-to-Head
- $\square$  One On, One Off
- NAILHEAD LOCATION
- ☐ Body/Base

#### SEAT CUSHION FILL

THROW PILLOWS

□ Contrast Welting

☐ Flange / Mitered /
Trim COT

☐ Center Button

☐ Banded Base

☐ T-Flounce

☐ S-Flounce

(EACH)\*

**SKIRT** 

STYLE\*

□ Welting

- ☐ Cloud 9 (Standard)
  ☐ Luxe Aire\*
- ☐ Down Supreme\*
- ☐ Spring Down\*
- ☐ Trillium\*

#### BACK CUSHION FILL

- ☐ Down Supreme (Standard)
- ☐ Blend Down\*
- ☐ Regalaire\*
- ☐ Trillium\*

# WELTING\*

- ☐ 1/4" Arm Self-Welt
- ☐ 1/4" Arm Contrast Welt
- ☐ 1/4" Body Self-Welt
- ☐ 1/4" Body Contrast Welt

FABRIC PATTERN: \_\_\_\_\_

FABRIC COLOR:\_\_\_\_\_

CONTRAST WELT FABRIC PATTERN: \_\_\_\_\_\_
CONTRAST WELT FABRIC COLOR: \_\_\_\_\_

\*Denotes Upcharge

# **AVAILABLE PIECES**

(DRAWINGS NOT TO SCALE)

# OTTOMANS/CHAIR



# SOFAS



#22 - SMALL SOFA 74"W x 39"D Includes 2 - 12" x 21" throw pillows



#30 - SOFA 87"W x 39"D Includes 2 - 12" x 21" throw pillows

# TRUNDLE BED