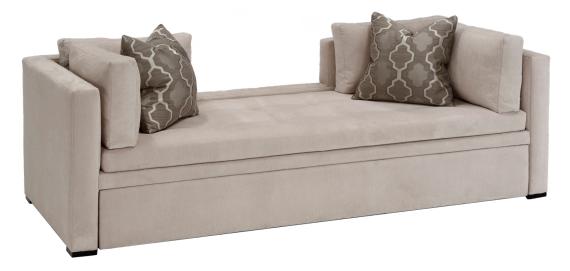

## MERCER 176

The Mercer contemporary trundle bed features track arm styling with a cut-out area on the inside back, side pillows, buttoned seats, and small exposed block legs for a stylish, functional design.

#### **OVERALL DIMENSIONS**

**BODY DETAILS** 

Overall Width: 89" Overall Depth: 36" Overall Height: 33" Frame Height: 26.5"

SEAT DETAILS

Seat Height: 17" Seat Depth: 24"

ARM DETAILS

Arm Height: 26.5" Arm Width: 4.5"

## TRUNDLE BEDS

#36 - TRUNDLE BED 89"W x 36"D Includes 2 - 20" x 20" throw pillows