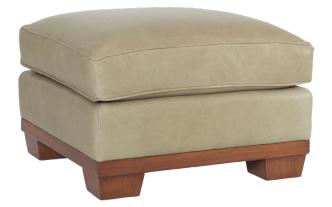

### **TEDDY 427**

The Teddy ottoman features inset tapered block legs perfectly complementing all pieces of the Teddy family.

#### STANDARD FEATURES

Spring Construction: Webbing Seat Cushion: Cloud 9 1/4" Self-Welted Body

#### OVERALL DIMENSIONS

**BODY DETAILS** Overall Width: 30" Overall Depth: 30" Overall Height: 18"

LEG DETAILS Base Height: 5"