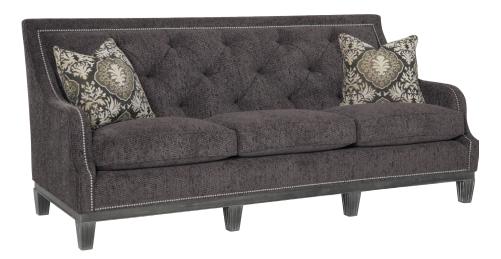

# WHITLEY GFR28

The Whitley sofa embodies Hollywood Regency style with its tufted inside back, curved arms, nailhead detailing, and traditional wood base.

#### STANDARD FEATURES

Spring Construction: Sinuous Seat Cushion: Cloud 9 Back Cushion: Tight Back Throw Pillows: See Schematics 1/4" Self Welt Arm/Body/Base

#### OVERALL DIMENSIONS

**BODY DETAILS** Overall Depth: 37" Overall Height: 39" Frame Height: 39"

### SEAT DETAILS

- Seat Height: 20"
- Seat Depth: 22"

#### LEG DETAILS

Leg Height: 7" Wood Base