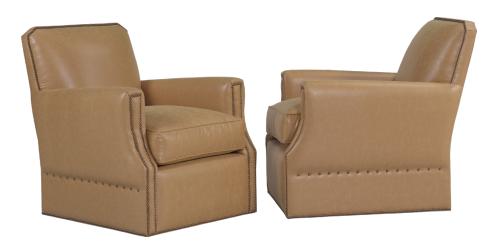

# WHITNEY 389

The Whitney swivel club chair embodies classic style with its elegant decorative nailhead design.

#### STANDARD FEATURES

Spring Construction: Sinuous Seat Cushion: Cloud 9 Back Cushion: Tight Back Nailheads: Front Panel of Arms & Body/Base

### OVERALL DIMENSIONS

BODY DETAILS Overall Width: 32" Overall Depth: 38" Overall Height: 38" Frame Height: 38"

## SEAT DETAILS

Seat Height: 19" Seat Depth: 20"

## ARM/LEG DETAILS

Arm Width: 5"

Arm Height: 26.5" Leg Height: 2"