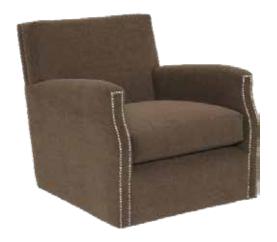

## VINCENT 3009

| VINCENT 3009                                                                                                |                                                                        |                                                                     |                                                                                   |
|-------------------------------------------------------------------------------------------------------------|------------------------------------------------------------------------|---------------------------------------------------------------------|-----------------------------------------------------------------------------------|
| The Vincent swivel chair boasts a tight back and is elegantly adorned with a decorative                     | SEAT CUSHION FILL □ Cloud 9 (Standard)                                 | WELTING*  □ 1/4" Arm Self-Welt                                      | THROW PILLOWS (EACH)*                                                             |
| nailhead design.                                                                                            | ☐ Luxe Aire* ☐ Down Supreme*                                           | ☐ 1/4" Arm Contrast Welt                                            | <ul><li>☐ Welting</li><li>☐ Contrast Welting</li><li>☐ Flange / Mitered</li></ul> |
| STANDARD FEATURES  Spring Construction: Sinuous  Seat Cushion: Cloud 9                                      | ☐ Spring Down* ☐ Trillium*                                             | □ 1/4″ Body Contrast<br>Welt                                        | Trim COT  ☐ Center Button                                                         |
| Back Cushion: Tight Back<br>1/4" Self-Welted Back/Seat                                                      | NAILHEAD<br>FINISH<br>□ French Natural                                 | NAILHEAD<br>SPACING<br>□ Head-to-Head                               | SKIRT STYLE*  ☐ Banded Base                                                       |
| OVERALL DIMENSIONS BODY DETAILS Overall Width: 33" Overall Depth: 38" Overall Height: 35" Frame Height: 35" | ☐ Pewter ☐ Nickel ☐ Bright Gold ☐ Antique Brass ☐ Black Pearl ☐ Bronze | ☐ One On, One Off  NAILHEAD LOCATION ☐ Arms-Front Panel ☐ Body/Base |                                                                                   |
| SEAT DETAILS  Seat Height: 19"  Seat Depth: 22"                                                             |                                                                        |                                                                     |                                                                                   |

## CHAIR

#11 - SWIVEL CHAIR 33"W x 38"D