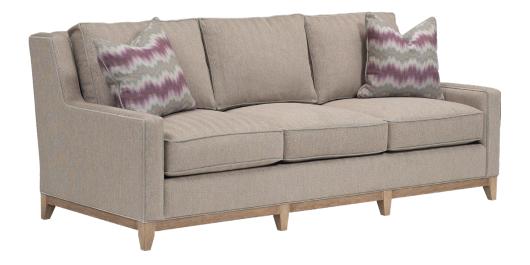

## **TESS 544**

The Tess transitional sofa features a distinctive exposed wood base, with seats, backs, and frame elegantly outlined in standard welting detail, blending classic charm with modern sophistication.

#### STANDARD FEATURES

Spring Construction: Sinuous
Seat Cushion: Cloud 9
Back Cushion: Blend Down
Throw Pillows: See Schematics

1/4" Self-Welted Seats/Back/Arm

### **OVERALL DIMENSIONS**

**BODY DETAILS** 

Overall Depth: 40" Overall Height: 36" Frame Height: 33"

**SEAT DETAILS** 

Seat Height: 19" Seat Depth: 23"

LEG DETAILS

Leg Height: 5"

| WOOD FINISH<br>(Standard) | WOOD FINISH<br>(Premium)* | SEAT<br>CUSHION FILL       |
|---------------------------|---------------------------|----------------------------|
| ☐ Cream                   | ☐ Linen                   | ☐ Cloud 9 (Standard)       |
| ☐ Milk                    | ☐ Pearl                   | ☐ Luxe Aire*               |
| ☐ Cloud                   | ☐ Sand                    | ☐ Down Supreme*            |
| ☐ Natural                 | ☐ Ash                     | ☐ Spring Down*             |
| ☐ Sandalwood              | ☐ Putty                   | ☐ Trillium*                |
| ☐ Caramel                 | □ Slate                   |                            |
| ☐ French Walnut           | ☐ Shale                   | BACK<br>CUSHION FILL       |
| ☐ Old Oak                 | ☐ Cavalier                | ☐ Blend Down<br>(Standard) |
| ☐ Umber                   | ☐ Rustic Gray             |                            |
| $\square$ Driftwood       | ☐ Regent                  | ☐ Trillium*                |
| ☐ Shadow                  | □ Zebra                   | ☐ Regalaire*               |
| ☐ Black Walnut            | ☐ Black Lacquer           | ☐ Down Supreme*            |
| CONTRAST<br>WELTING*      | NAILHEAD<br>FINISH*       | NAILHEAD<br>SPACING*       |
| ☐ 1/4" Arm                | ☐ French Natural          | ☐ Head-to-Head             |
| ☐ 1/4" Body/Base          | ☐ Pewter                  | $\square$ One On, One Off  |
| ☐ 1/8" Arm                | ☐ Nickel                  | NAILHEAD                   |
| ☐ 1/8" Body/Base          | ☐ Bright Gold             | LOCATION*                  |
|                           | ☐ Antique Brass           | ☐ Arms                     |
|                           | ☐ Black Pearl             | ☐ Body/Base                |
|                           | ☐ Bronze                  |                            |
| FABRIC PATTERN:           |                           |                            |
| FABRIC COLOR:             |                           |                            |
| CONTRAST WELT FA          | BRIC PATTERN:             |                            |
| CONTRAST WELT FA          | BRIC COLOR:               |                            |