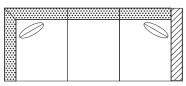

#### RIGHT ARM

☐ #72 - RIGHT ARM FACING/ LEFT SIDE ARMLESS 57.5"W x 39"D Includes 1 – 20" x 20" throw pillow

#73 - RIGHT ARM FACING/ LEFT SIDE ARMLESS 82.5"W x 39"D Includes 1 - 20" x 20" throw pillow

☐ #62 - LEFT ARM FACING/ RIGHT SIDE ARMLESS 57.5"W x 39"D Includes 1 - 20" x 20" throw pillow

☐ #63 - LEFT ARM FACING/ RIGHT SIDE ARMLESS 82.5"W x 39"D Includes 1 - 20" x 20" throw pillow