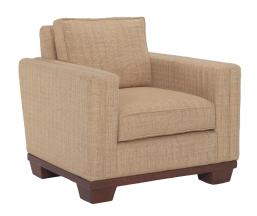

### **TEDDY 427**

The Teddy transitional split track arm chair features a welted seat and back, complemented by a substantial wood base and inset tapered block legs.

#### **OVERALL DIMENSIONS**

**BODY DETAILS** 

Overall Width: 39"
Overall Depth: 39"
Overall Height: 36"

Frame Height: 34"

SEAT DETAILS

Seat Height: 19" Seat Depth: 24"

ARM/LEG DETAILS

Arm Width: 7.5" Arm Height: 26"