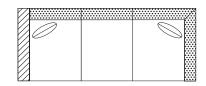

#### CORNER/RIGHT ARM

☐ #33 - RIGHT ARM FACING/ LEFT SIDE CORNER 96.5"W x 39"D Includes 2 - 20" x 20" throw pillows

#### CORNER/LEFT ARM

#23 - LEFT ARM FACING/ RIGHT SIDE CORNER 96.5"W x 39"D Includes 2 – 20" x 20" throw pillows