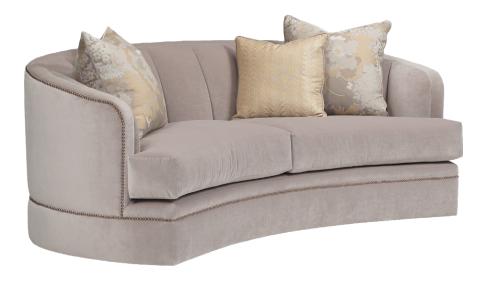

## **LAYTON JC118**

The Layton transitional curved sofa features a banded base with nailhead detailing defining the curved shape and outside arms. It includes a wide channel inside back, a curved bench seat, and hidden legs.

# STANDARD FEATURES

Spring Construction: Sinuous

Seat Cushion: Cloud 9
Back Cushion: Tight Back
Throw Pillows: See Schematics

Nailheads Arm/Body

#### **OVERALL DIMENSIONS**

**BODY DETAILS** 

Overall Depth: 45"
Overall Height: 33"
Frame Height: 33"

SEAT DETAILS

Seat Height: 19" Seat Depth: 23"

LEG DETAILS

Leg Height: 2.5" Hidden

| NAILHEAD<br>FINISH                           |                           | LHEAD<br>CING            | SEAT<br>CUSHION FILL     |  |
|----------------------------------------------|---------------------------|--------------------------|--------------------------|--|
| ☐ French Natural                             | ☐ Head-to-Head            |                          | ☐ Cloud 9 (Standard      |  |
| ☐ Pewter                                     | $\square$ One On, One Off |                          | ☐ Luxe Aire*             |  |
| ☐ Nickel                                     |                           |                          | ☐ Down Supreme*          |  |
| ☐ Bright Gold                                |                           | LHEAD<br>CATION          | ☐ Spring Down*           |  |
| □ Antique Brass<br>□ Black Pearl<br>□ Bronze | □ Arms                    |                          | ☐ Trillium*              |  |
|                                              | □ Body/Base               |                          |                          |  |
|                                              |                           |                          |                          |  |
|                                              |                           |                          |                          |  |
| CONTRAST WELTING*  □ 1/4" Arm                |                           | SELF<br>WELTING*         |                          |  |
|                                              |                           | ☐ 1/4" Arm               |                          |  |
| ☐ 1/4" Seat/Back Cushion                     |                           | ☐ 1/4" Seat/Back Cushion |                          |  |
| ☐ 1/8" Arm                                   |                           | ☐ 1/8" Arm               |                          |  |
| □ I/O AIIII                                  | ☐ 1/8" Seat/Back Cushion  |                          | ☐ 1/8" Seat/Back Cushion |  |
|                                              | shion                     | □ I/o Seat/Ba            | CK Custilott             |  |

### SOFAS

#30 - SOFA 87"W x 45"D Includes 2 - 22" x 22", 1 - 18" x 18" throw pillows