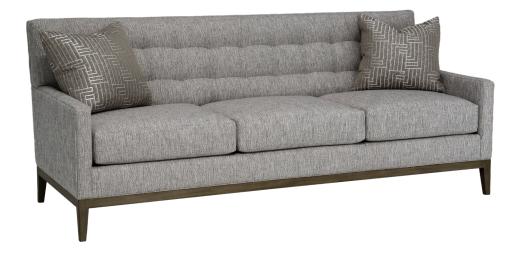

# **KIRAN 4904**

The Kiran classic track arm sofa features a box-tufted inside back, with sleek thin track arms, and a tapered wood base, blending timeless design with refined elegance.

# STANDARD FEATURES

Spring Construction: Sinuous
Seat Cushion: Luxe Aire
Back Cushion: Tight Back

Throw Pillows: See Schematics

#### **OVERALL DIMENSIONS**

**BODY DETAILS** 

Overall Depth: 34"
Overall Height: 33"
Frame Height: 33"

SEAT DETAILS

Seat Height: 18" Seat Depth: 22"

LEG DETAILS

Leg Height: 7" Wood Base

| WOOD FINISH<br>(Standard) | WOOD FINISH<br>(Premium)*      | SEAT<br>CUSHION FILL      |
|---------------------------|--------------------------------|---------------------------|
| ☐ Cream                   | ☐ Linen                        | ☐ Luxe Aire (Standard     |
| ☐ Milk                    | ☐ Pearl                        | ☐ Cloud 9*                |
| ☐ Cloud                   | ☐ Sand                         | ☐ Down Supreme*           |
| ☐ Natural                 | ☐ Ash                          | ☐ Spring Down*            |
| ☐ Sandalwood              | ☐ Putty                        | ☐ Trillium*               |
| ☐ Caramel                 | ☐ Slate                        |                           |
| ☐ French Walnut           | ☐ Shale                        | NAILHEAD<br>FINISH*       |
| ☐ Old Oak                 | ☐ Cavalier                     | ☐ French Natural          |
| ☐ Umber                   | ☐ Rustic Gray                  | ☐ Pewter                  |
| ☐ Driftwood               | ☐ Regent                       | ☐ Nickel                  |
| ☐ Shadow                  | □ Zebra                        | ☐ Bright Gold             |
| ☐ Black Walnut            | ☐ Black Lacquer                | ☐ Antique Brass           |
| SELF                      | CONTRAST<br>WELTING*           | ☐ Black Pearl             |
| WELTING*                  |                                | ☐ Bronze                  |
| ☐ 1/4" Arm                | ☐ 1/4" Arm                     |                           |
| ☐ 1/4" Body/Base          | ☐ 1/4" Body/Base               | NAILHEAD<br>SPACING*      |
| ☐ 1/8" Arm                | ☐ 1/8" Arm<br>☐ 1/8" Body/Base | ☐ Head-to-Head            |
| ☐ 1/8" Body/Base          |                                | $\square$ One On, One Off |
|                           |                                | NAILHEAD<br>LOCATION*     |
|                           |                                | ☐ Body/Base               |
| FABRIC PATTERN:           |                                |                           |
| FABRIC COLOR:             |                                |                           |
| CONTRAST WELT FA          | BRIC PATTERN:                  |                           |
| CONTRAST WELT FA          | BRIC COLOR:                    |                           |