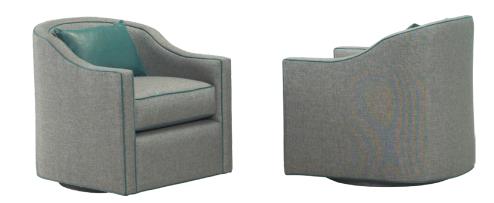

### KAY 322

The Kay swivel chair, designed on a smaller scale, features welted arm detailing for a refined touch.

### STANDARD FEATURES

Spring Construction: Sinuous Seat Cushion: Cloud 9 Back Cushion: Blend Down 1/4" Self-Welted Arm/Body

### OVERALL DIMENSIONS

BODY DETAILS Overall Width: 27.5" Overall Depth: 31" Overall Height: 30.5" Frame Height: 30.5"

### SEAT DETAILS

Seat Height: 18" Seat Depth: 19"

### ARM/LEG DETAILS

Arm Width: 3.5" Arm Height: 23" Leg Height: N/A