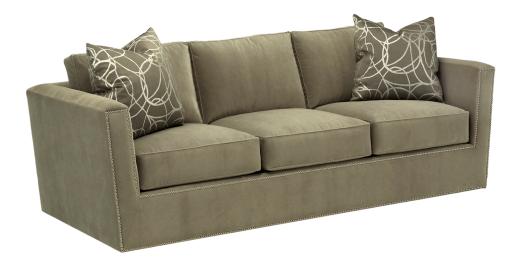

### **JEFFREY 690**

The Jeffery sofa boasts an architectural frame with bold arms, elegantly outlined with nailhead detailing for a striking and refined look.

#### STANDARD FEATURES

Spring Construction: Sinuous

Seat Cushion: Cloud 9
Back Cushion: Blend Down
Throw Pillows: See Schematics

Nailhead trim for arm and body/base

#### **OVERALL DIMENSIONS**

**BODY DETAILS** 

Overall Depth: 39"
Overall Height: 34"
Frame Height: 27.5"

SEAT DETAILS

Seat Height: 18" Seat Depth: 23"

LEG DETAILS

Leg Height: Hidden

| SEAT<br>CUSHION FILL          | BACK<br>CUSHION FILL       | NAILHEAD<br>FINISH   |
|-------------------------------|----------------------------|----------------------|
| ☐ Cloud 9 (Standard)          | ☐ Blend Down<br>(Standard) | ☐ French Natural     |
| ☐ Luxe Aire*                  |                            | ☐ Pewter             |
| ☐ Down Supreme*               | ☐ Trillium*                | ☐ Nickel             |
| ☐ Spring Down*                | ☐ Regalaire*               | ☐ Bright Gold        |
| ☐ Trillium*                   | ☐ Down Supreme*            | ☐ Antique Brass      |
|                               |                            | ☐ Black Pearl        |
| SELF<br>WELTING*              | CONTRAST<br>WELTING*       | ☐ Bronze             |
| ☐ 1/4" Arm                    | ☐ 1/4" Arm                 | NAILHEAD<br>SPACING  |
| ☐ 1/4" Body/Base              | ☐ 1/4" Body/Base           |                      |
| ☐ 1/8" Arm                    | ☐ 1/8" Arm                 | ☐ Head-to-Head       |
| ☐ 1/8" Body/Base              | ☐ 1/8" Body/Base           | ☐ One On, One Off    |
|                               |                            | NAILHEAD<br>LOCATION |
|                               |                            | ☐ Body/Base          |
| FABRIC PATTERN: _             |                            |                      |
| FABRIC COLOR:                 |                            |                      |
| CONTRAST WELT FABRIC PATTERN: |                            |                      |
| CONTRAST WELT FABRIC COLOR:   |                            |                      |